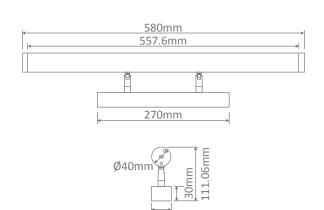

## Specification Features

Input Voltage: 240V Power (W): 10W IP rating (IP): IP40

Lumens (lm): Warm White 3000K - 1040lm

Neutral White 4000K - 1110lm

White 5700K - 1180lm

LED type: SMD

CCT: 3000K - 4000K - 5700K (Switchable)

CRI: ≥80

Beam angle (°): 120°

Dimmable: No

Lifespan (hrs): 50,000hrs

Satin Chrome

Chrome