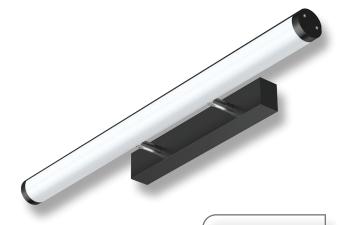

## Description

The Mirror-10 LED tubular wall light incorporates a ridged aluminium body and tubular opal-frost polycarbonate diffuser, complete with chrome adjustable knuckles. A new modern design, ideal for illuminating mirrors, pictures or any wall lighting application. Also available with TRIO, the added option of changing the colour temperature of the wall light with a small dip switch on the side end cap.

## Specification Features

Input Voltage: 240V Power (W): 10W IP rating (IP): IP40

Lumens (lm): Warm White 3000K - 1040lm

Neutral White 4000K - 1110lm

White 5700K - 1180lm

LED type: SMD

CCT: 3000K - 4000K - 5700K (Switchable)