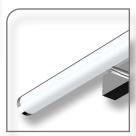

## Description

The Mirror-10 LED tubular wall light incorporates a ridged aluminium body and tubular opal-frost polycarbonate diffuser, complete with chrome adjustable knuckles. A new modern design, ideal for illuminating mirrors, pictures or any wall lighting application. Also available with TRIO, the added option of changing the colour temperature of the wall light with a small dip switch on the side end cap.