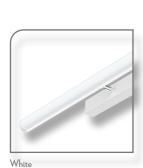

## Description

The Mirror-15 LED tubular wall light incorporates a ridged aluminium body and tubular opalfrost polycarbonate diffuser, complete with chrome adjustable knuckles. A new modern design, ideal for illuminating mirrors, pictures or any wall lighting application. Also available with TRIO, the added option of changing the colour temperature of the wall light with a small dip switch on the side end cap.

CRI: ≥80 120° Beam angle (°): Dimmable: No Lifespan (hrs):

50,000hrs

Satin Chrome

Diagrams / Additional

| Item No.  | Variant | Colour       | CCT  |
|-----------|---------|--------------|------|
| MIRROR-15 | 12011   | Black        | TRIO |
|           | 12013   | Chrome       | TRIO |
|           | 12015   | Satin Chrome | TRIO |
|           | 12017   | White        | TRIO |