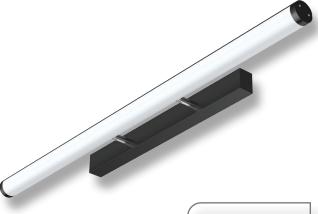

## Description

The Mirror-15 LED tubular wall light incorporates a ridged aluminium body and tubular opalfrost polycarbonate diffuser, complete with chrome adjustable knuckles. A new modern design, ideal for illuminating mirrors, pictures or any wall lighting application. Also available with TRIO, the added option of changing the colour temperature of the wall light with a small dip switch on the side end cap.

CRI: ≥80 120° Beam angle (°): Dimmable: No Lifespan (hrs):

50,000hrs

Satin Chrome

Diagrams / Additional

| Item No.  | Variant | Colour       | CCT  |
|-----------|---------|--------------|------|
| MIRROR-15 | 12011   | Black        | TRIO |
|           | 12013   | Chrome       | TRIO |
|           | 12015   | Satin Chrome | TRIO |
|           | 12017   | White        | TRIO |