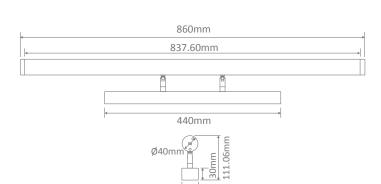

## Specification Features

240V AC Input Voltage: Power (W): 15W IP rating (IP): IP40

Warm White 3000K - 1590lmLumens (lm):

Neutral White 4000K - 1718lm

White 5700K - 1845lm

LED type:

CCT: 3000K - 4000K - 5700K (Switchable)

CRI: ≥80 120° Beam angle (°): Dimmable: No Lifespan (hrs):

50,000hrs

Satin Chrome

Diagrams / Additional

| Item No.  | Variant | Colour       | CCT  |
|-----------|---------|--------------|------|
| MIRROR-15 | 12011   | Black        | TRIO |
|           | 12013   | Chrome       | TRIO |
|           | 12015   | Satin Chrome | TRIO |
|           | 12017   | White        | TRIO |