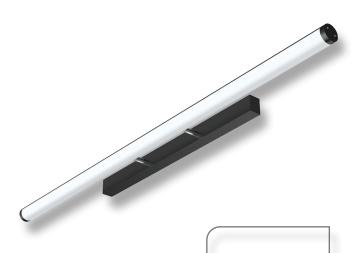

## Description

The Mirror-20 LED tubular wall light incorporates a ridged aluminium body and tubular opal-frost polycarbonate diffuser, complete with chrome adjustable knuckles. A new modern design, ideal for illuminating mirrors, pictures or any wall lighting application. Also available with TRIO, the added option of changing the colour temperature of the wall light with a small dip switch on the side end cap.

Beam angle (°): 120°

Dimmable: No

Lifespan (hrs): 50,000hrs

Diagrams / Additional

| Item No.  | Variant | Colour       | CCT  |
|-----------|---------|--------------|------|
| MIRROR-20 | 12021   | Black        | TRIO |
|           | 12023   | Chrome       | TRIO |
|           | 12025   | Satin Chrome | TRIO |
|           | 12027   | White        | TRIO |