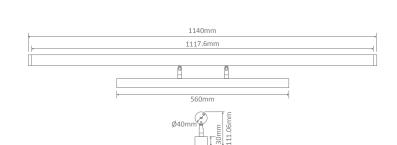

## Description

The Mirror-20 LED tubular wall light incorporates a ridged aluminium body and tubular opal-frost polycarbonate diffuser, complete with chrome adjustable knuckles. A new modern design, ideal for illuminating mirrors, pictures or any wall lighting application. Also available with TRIO, the added option of changing the colour temperature of the wall light with a small dip switch on the side end cap.

Input Voltage: 240V Power (W): 20W IP rating (IP): IP40

Lumens (lm): Warm White 3000K - 2100lm

Neutral White 4000K - 2200lm

White 5700K - 2300lm

LED type: SMD

CCT: 3000K - 4000K - 5700K (Switchable)

CRI: ≥80

Beam angle (°): 120°

Dimmable: No

Lifespan (hrs): 50,000hrs

Diagrams / Additional

| Item No.  | Variant | Colour       | CCT  |
|-----------|---------|--------------|------|
| MIRROR-20 | 12021   | Black        | TRIO |
|           | 12023   | Chrome       | TRIO |
|           | 12025   | Satin Chrome | TRIO |
|           | 12027   | White        | TRIO |