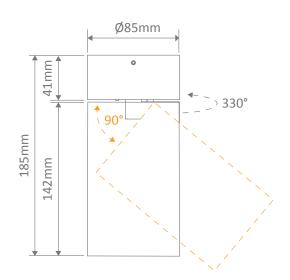

## Diagrams / Additional

| Item No.  | Variant |       | CCT  |
|-----------|---------|-------|------|
|           | Blk     | Wht   | CCI  |
| PISTOL-15 | 20365   | 20366 | TRIO |