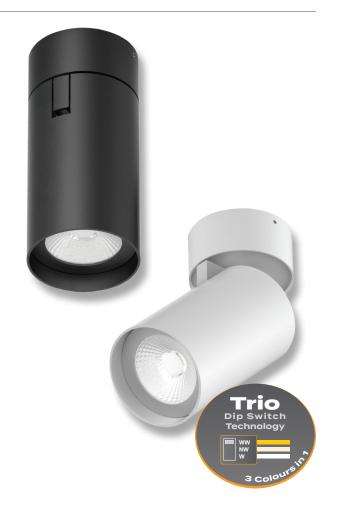

## Description

The PISTOL-15 Series is a dimmable surface mounted adjustable downlight that can be adapted as a spotlight, great option for applications needing general and highlighting. Available in Black or White frame, and with the choice of Warm white, Neutral White or White colour temperature options (Tri-colour switchable). Complete with dimmable LED driver, backed by our three year replacement warranty.

## Specification Features

| Input Voltage: 240 V AC | Power (W): 15 W | IP rating (IP): IP20 |

Lumens (lm): Warm White 3000K - 1230lm

Neutral White 4000K - 1445lm White 5000K - 1660lm

LED type: COB

CCT: 3000K - 4000K - 5000K (Switchable)

## Diagrams / Additional

| Item No.  | Variant |       | CCT  |
|-----------|---------|-------|------|
|           | Blk     | Wht   | CCI  |
| PISTOL-15 | 20365   | 20366 | TRIO |