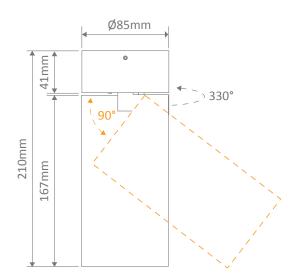

L-25 Series is a dimmable surface mounted adjustable downlight that can be adapted as a spotlight, great option for applications needing general and highlighting. Available in Black or White frame, and with the choice of Warm white, Neutral White or White colour temperature options (Tri-colour switchable). Complete with dimmable LED driver, backed by our three year replacement warranty.

#### Specification Features

| Input Voltage: 240 V AC | Power (W): 25 W | IP rating (IP): IP20 |

Lumens (lm): Warm White 3000K - 2040lm

Neutral White 4000K - 2395lm

White 5000K - 2750lm

LED type: COB

CCT: 3000K - 4000K - 5000K (Switchable)

CRI: ≥80

Beam angle (°): 60°

Dimmable: Yes

Lifespan (hrs): 50,000hrs



## Item No. Variant Blk Wht CCT PISTOL-25 20367 20368 TRIO

### Diagrams / Additional