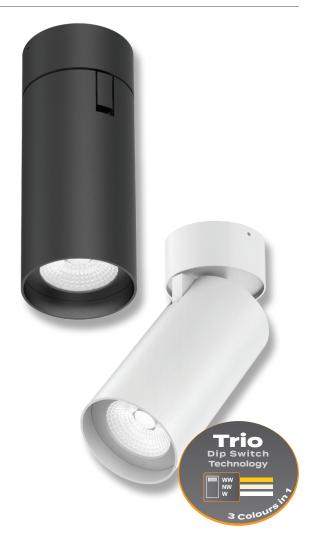

#### Description

The PISTOL-25 Series is a dimmable surface mounted adjustable downlight that can be adapted as a spotlight, great option for applications needing general and highlighting. Available in Black or White frame, and with the choice of Warm white, Neutral White or White colour temperature options (Tri-colour switchable). Complete with dimmable LED driver, backed by our three year replacement warranty.

#### Specification Features

| Input Voltage: 240 V AC | Power (W): 25 W | IP rating (IP): IP20 |

Lumens (lm): Warm White 3000K - 2040lm

Neutral White 4000K - 2395lm

White 5000K - 2750lm

LED type: COB

CCT: 3000K - 4000K - 5000K (Switchable)

## Item No. Variant Blk Wht CCT PISTOL-25 20367 20368 TRIO