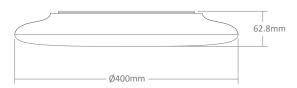

#### Diagrams / Additional

| Item No.   | Variant | Colour Temp |  |
|------------|---------|-------------|--|
| MONDO (100 | 20870   | TDIO        |  |

<sup>\*</sup> Tested on the Domus dimmer series. May work on others but not tested.