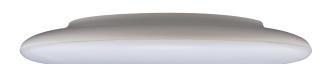

### Description

Surface mounted LED ceiling lights features a clean and trimless appeal that creates a minimalistic effect to modern room designs. Providing a 120° beam of uniform light-output through the use of high intensity SMDs (Surface Mounted Diodes). The MONDO-400 is constructed from polycarbonate and is rated at IP44, making it ideal for almost any rooms of the home. MONDO-400 comes complete with driver, fully dimmable with the Domus Dimmer Series, and has a lifetime of 40 000 hours and is backed by our Three Year Replacement Warranty for peace of mind.

Now with TRIO, the added option of changing the colour temperature output of the ceiling light with a dip switch at the back of the fitting.