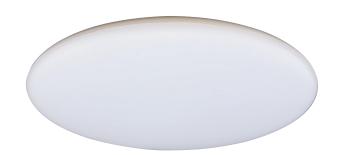

### Description

Surface mounted LED ceiling lights features a clean and trimless appeal that creates a minimalistic effect to modern room designs. Providing a 120° beam of uniform light-output through the use of high intensity SMDs (Surface Mounted Diodes). The MONDO-400 is constructed from polycarbonate and is rated at IP44, making it ideal for almost any rooms of the home. MONDO-400 comes complete with driver, fully dimmable with the Domus Dimmer Series, and has a lifetime of 40 000 hours and is backed by our Three Year Replacement Warranty for peace of mind.

Now with TRIO, the added option of changing the colour temperature output of the ceiling light with a dip switch at the back of the fitting.