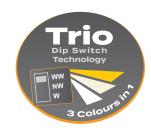

Now with TRIO, the added option of changing the colour temperature output of the ceiling light with a dip switch at the back of the fitting.

#### Specification Features

Input Voltage: 240V AC
Power (W): 30W
IP rating (IP): 44

Lumens (lm): Warm White 3000K - 2400lm

Neutral White 4000K - 2450lm

White 5700K - 2500lm

LED type: SMD

CCT: 3000K - 4000K - 5700K (Switchable)