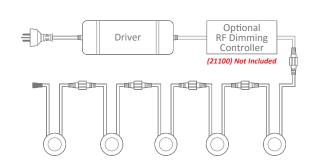

### Description

Introducing the VIVID LED deck light. The VIVID features an output of 0.6W per head, it comes in a 5 pack with the alternative to be expanded up to 10 heads with the original driver. The VIVID is made of Marine Grade Stainless Steel and it comes in warm white and white. Is very easy to install and it has an optional RF Dimming controller.

Dimmable: Yes (RF dimming controller - 21100)

Lifespan (hrs): 50,000hrs
Cutout (Ø): Ø25mm
Sustainable Pressure: 100kgs (Max)

### Diagrams / Additional

Cutout: Ø25mm

| Item No.     | Variant | Colour |
|--------------|---------|--------|
| VIVID-DIM    | 21100   | N/A    |
| VIVID-5PK-WW | 21101   | 3000K  |
| VIVID-5PK-W  | 21102   | 5000K  |
| VIVID-1HD-WW | 21104   | 3000K  |
| VIVID-1HD-W  | 21105   | 5000K  |