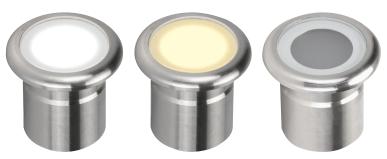

### Description

Introducing the VIVID LED deck light. The VIVID features an output of 0.6W per head, it comes in a 5 pack with the alternative to be expanded up to 10 heads with the original driver. The VIVID is made of Marine Grade Stainless Steel and it comes in warm white and white. Is very easy to install and it has an optional RF Dimming controller.

#### **Specification Features**

Input Voltage: 12V DC
Power (W): 0.6W x 5
IP Rating (IP): 67

Lumens (lm): Warm White 3000K - 13lm x 5

White 5000K - 14lm x 5

LED type: Epistar SMD CCT: 3000K - 5000K

CRI: ≥70 Beam angle (°): 120°