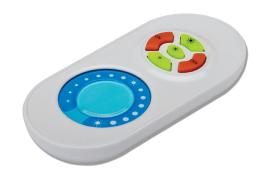

Dimmable: Yes (RF dimming controller - 21100)

Lifespan (hrs): 50,000hrs
Cutout (Ø): Ø25mm
Sustainable Pressure: 100kgs (Max)