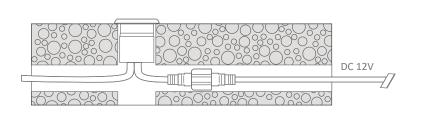

#### **Specification Features**

Input Voltage: 12V DC
Power (W): 0.6W x 5
IP Rating (IP): 67

Lumens (lm): Warm White 3000K - 13lm x 5

White 5000K - 14lm x 5

LED type: Epistar SMD CCT: 3000K - 5000K

CRI: ≥70 Beam angle (°): 120°