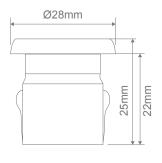

### Diagrams / Additional

Cutout: Ø25mm

| Item No.     | Variant | Colour |
|--------------|---------|--------|
| VIVID-DIM    | 21100   | N/A    |
| VIVID-5PK-WW | 21101   | 3000K  |
| VIVID-5PK-W  | 21102   | 5000K  |
| VIVID-1HD-WW | 21104   | 3000K  |
| VIVID-1HD-W  | 21105   | 5000K  |