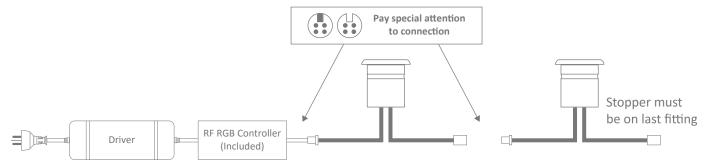

The VIVID deck light/kit has a simple PLUG & PLAY system which allows easy connection between the fittings. The VIVID deck light/kit comes complete with 5pcs x heads and a LED driver which is also designed for exterior use. The LED driver used within the kit allows for an additional 5pcs to be connected. These can be ordered separately.

The VIVID deck light/kit comes complete with a RF colour changing hand held remote control and receiver. This allows the user to select a wide range of static vivid colours or pre-selected colour sequences which adds that touch of theatrics to your outside landscape, deck or pathway area.

## **Linking Operation**

Note: -The lamp must be installed by professional electrician

- -Ensure the power supply is switched off before fitting this product
- -Do not touch the lamp when in use
- -Keep away from hot steam and corrosive gas