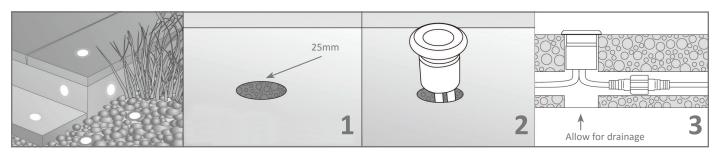

Thank you for purchasing your new LED VIVID, Please take the time to read and understand the instruction sheet below. Failure to do so may void warranty.

The VIVID deck light/kit is designed for recessed applications such as decks, path lighting and or step lighting. It has an IP67 rating and has been specifically designed for external application although this product may also be used internally. When installing outside please pay special attention to installation in the ground such as path or outside patio areas. Although designed to be exposed to the outside elements the VIVID deck light/kit is NOT designed to have permanent water sitting behind the fixture. Water pooling behind the fitting without drainage will cause permanent damage to the fixture over time. This will NOT be covered under our normal replacement warranty conditions.

## Installation Instructions