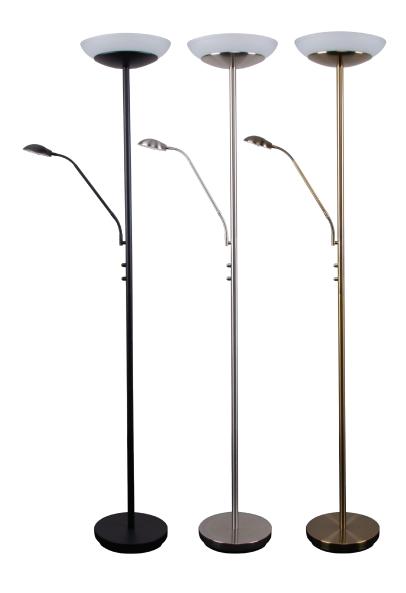

## Description

EDEN-FL Mother & Child floor lamp Series is stylish, modern and multi-functional. The popular design features an 18W LED uplighter (Mother) and a 5W task light (Child). Available in Black, Satin Chrome and Antique Brass finishes, with a white frosted glass for the uplighter. Dimmable dials available for both lights, producing a nice warm 3000K Warm White LED colour temperature. This simple design offers a suitable appearance for most modern interior decors, commonly used in living rooms, studies and entertainment areas as a feature lamp.

## Diagrams / Additional

| Item No. | Variant |       |       | CCT   |
|----------|---------|-------|-------|-------|
|          | A/Brs   | Blk   | S/Chr | CCI   |
| EDEN-FL  | 22500   | 22501 | 22502 | 3000K |