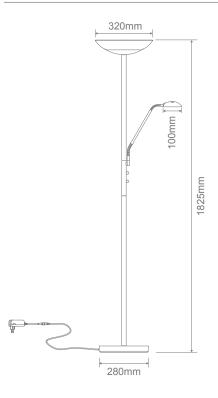

## Description

EDEN-FL Mother & Child floor lamp Series is stylish, modern and multi-functional. The popular design features an 18W LED uplighter (Mother) and a 5W task light (Child). Available in Black, Satin Chrome and Antique Brass finishes, with a white frosted glass for the uplighter. Dimmable dials available for both lights, producing a nice warm 3000K Warm White LED colour temperature. This simple design offers a suitable appearance for most modern interior decors, commonly used in living rooms, studies and entertainment areas as a feature lamp.

## Specification Features

Input Voltage: 240V

Power (W): 18W + 5W

IP rating (IP): 20

Lumens (lm): 1650lm - (Mother)

400lm - (Child)

LED type: SMD
CCT: 3000K
CRI: ≥80
Dimmable: Yes

Lifespan (hrs): 40,000hrs