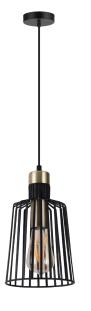

## Description

ASHLEY-PDT metal pendant Series is a modern wire guard shade pendant, which offers a slim and linear appearance for most modern interior decors. Ideal as a feature pendant in living rooms and bedrooms. Available in small, medium and large sizes. Featuring plated Matt Black with Antique Brass highlights. Part of a family of matching desk lamp, table lamps, as well as hanging pendants.