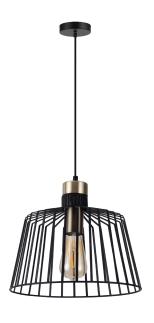

## Description

ASHLEY-PDT metal pendant Series is a modern wire guard shade pendant, which offers a slim and linear appearance for most modern interior decors. Ideal as a feature pendant in living rooms and bedrooms. Available in small, medium and large sizes. Featuring plated Matt Black with Antique Brass highlights. Part of a family of matching desk lamp, table lamps, as well as hanging pendants.