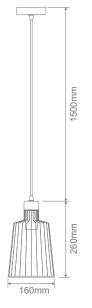

## Specification Features

Lamp Base:

Input Voltage: 240V
Power (W): 60W Max
IP rating (IP): 20

Requires: 1 x E27 Lamp (Not Included)

E27

Diagrams / Additional

| Item No.     | Variant |        |       | Lamp |
|--------------|---------|--------|-------|------|
|              | Small   | Medium | Large | Base |
| ASHLEY-PDT-S | 22508   | 22509  | 22510 | E27  |