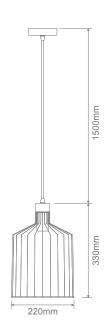

## Description

ASHLEY-PDT metal pendant Series is a modern wire guard shade pendant, which offers a slim and linear appearance for most modern interior decors. Ideal as a feature pendant in living rooms and bedrooms. Available in small, medium and large sizes. Featuring plated Matt Black with Antique Brass highlights. Part of a family of matching desk lamp, table lamps, as well as hanging pendants.

## Specification Features

Lamp Base:

Input Voltage: 240V
Power (W): 60W Max
IP rating (IP): 20

Requires: 1 x E27 Lamp (Not Included)

E27

Diagrams / Additional

| Item No.     | Variant |        |       | Lamp |
|--------------|---------|--------|-------|------|
|              | Small   | Medium | Large | Base |
| ASHLEY-PDT-S | 22508   | 22509  | 22510 | E27  |