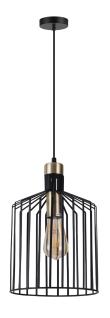

## Description

ASHLEY-PDT metal pendant Series is a modern wire guard shade pendant, which offers a slim and linear appearance for most modern interior decors. Ideal as a feature pendant in living rooms and bedrooms. Available in small, medium and large sizes. Featuring plated Matt Black with Antique Brass highlights. Part of a family of matching desk lamp, table lamps, as well as hanging pendants.