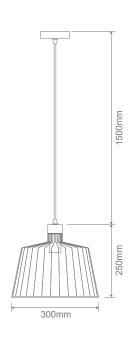

## Description

ASHLEY-PDT metal pendant Series is a modern wire guard shade pendant, which offers a slim and linear appearance for most modern interior decors. Ideal as a feature pendant in living rooms and bedrooms. Available in small, medium and large sizes. Featuring plated Matt Black with Antique Brass highlights. Part of a family of matching desk lamp, table lamps, as well as hanging pendants.

## Specification Features

Lamp Base:

Input Voltage: 240V
Power (W): 60W Max
IP rating (IP): 20

Requires: 1 x E27 Lamp (Not Included)

E27

Diagrams / Additional

| Item No.     | Variant |        |       | Lamp |
|--------------|---------|--------|-------|------|
|              | Small   | Medium | Large | Base |
| ASHLEY-PDT-S | 22508   | 22509  | 22510 | E27  |