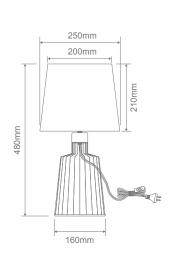

## Specification Features

Input Voltage: 240V
Power (W): 60W Max
IP rating (IP): 20
Lamp Base: E27

Requires: 1 x E27 Lamp (Not Included)

| Item No.  | Variant |        |       | Lamp |
|-----------|---------|--------|-------|------|
|           | Small   | Medium | Large | Base |
| ASHLEY-TL | 22512   | 22513  | 22514 | E27  |

## Diagrams / Additional

Domus 29-31 Richland Street. Kingsgrove NSW 2208 | Phone: (02) 9554 9600 | Fax: (02) 9554 9433 | email: enquiries@domuslighting.com.au Specification subject to change without prior notice.