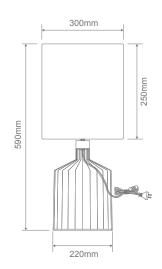

## Specification Features

Input Voltage: 240V
Power (W): 60W Max
IP rating (IP): 20
Lamp Base: E27

Requires: 1 x E27 Lamp (Not Included)

| Item No.  | Variant |        |       | Lamp |
|-----------|---------|--------|-------|------|
|           | Small   | Medium | Large | Base |
| ASHLEY-TL | 22512   | 22513  | 22514 | E27  |

## Diagrams / Additional

Domus 29-31 Richland Street. Kingsgrove NSW 2208 | Phone: (02) 9554 9600 | Fax: (02) 9554 9433 | email: enquiries@domuslighting.com.au Specification subject to change without prior notice.