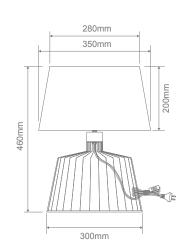

## Specification Features

Input Voltage: 240V
Power (W): 60W Max
IP rating (IP): 20
Lamp Base: E27

Requires: 1 x E27 Lamp (Not Included)

| Item No.  | Variant |        |       | Lamp |
|-----------|---------|--------|-------|------|
|           | Small   | Medium | Large | Base |
| ASHLEY-TL | 22512   | 22513  | 22514 | E27  |

## Diagrams / Additional

Domus 29-31 Richland Street. Kingsgrove NSW 2208 | Phone: (02) 9554 9600 | Fax: (02) 9554 9433 | email: enquiries@domuslighting.com.au Specification subject to change without prior notice.