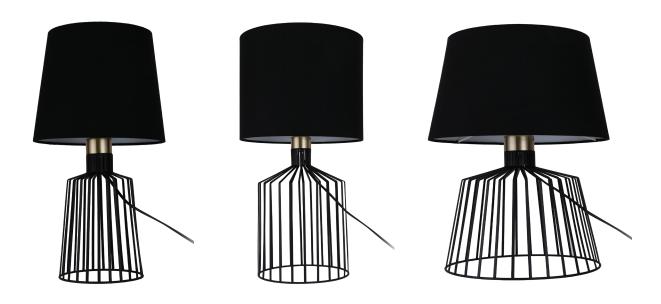

## Description

Table Lamp

ASHLEY-TL table lamp Series combines a metal wire guard base, and a black cloth shade, which offers a modern and linear appearance for most modern interior decors. Ideal as a feature lamp in living rooms and bedrooms. Available in small, medium and large sizes. Featuring Matt Black plated with Antique Brass highlights. Part of a family of matching desk lamp, floor lamps, as well as hanging pendants.