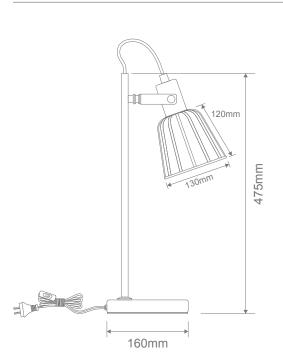

### Specification Features

Input Voltage: 240V
Power (W): 60W Max
IP rating (IP): 20
Lamp Base: E14

Requires: E14 Lamp (Not Included)

#### Diagrams / Additional

| Item No.  | Variant | Lamp Base |
|-----------|---------|-----------|
|           | Blk     |           |
| ASHLEY-DL | 22516   | E14       |