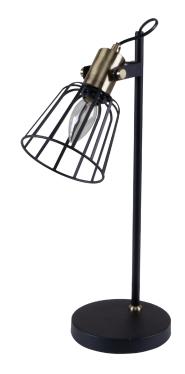

#### Description

ASHLEY-DL desk lamp Series combines a metal base, thin frame and wire guard shade, which offers a slim and linear appearance for most modern interior decors. Ideal as a feature lamp in living rooms and bedrooms. Featuring plated Matt Black with Antique Brass highlights. Part of a family of matching floor lamp, table lamps, as well as hanging pendants.