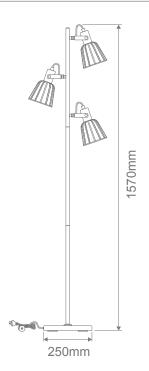

## **Specification Features**

Input Voltage:240VPower (W):60W MaxIP rating (IP):20Lamp Base:E14 x3Requires: 3 x E14 Lamps (Not Included)