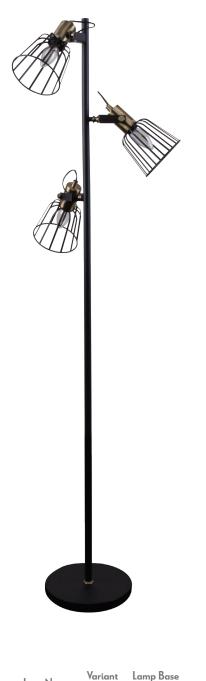

## Description

ASHLEY-3FL floor lamp Series combines a metal base, thin frame and wire guard shades, which offers a slim and linear appearance for most modern interior decors. Ideal as a feature lamp in living rooms and bedrooms. Featuring plated Matt Black with Antique Brass highlights. Part of a family of matching desk lamp, table lamps, floor lamp as well as hanging pendants. 12

## Diagrams / Additional

| Item No.   | Variant | Lamp Base |
|------------|---------|-----------|
|            | Blk     |           |
| ASHLEY-3FL | 22517   | E14       |

Domus 29-31 Richland Street. Kingsgrove NSW 2208 | Phone: (02) 9554 9600 | Fax: (02) 9554 9433 | email: enquiries@domuslighting.com.au Specification subject to change without prior notice.