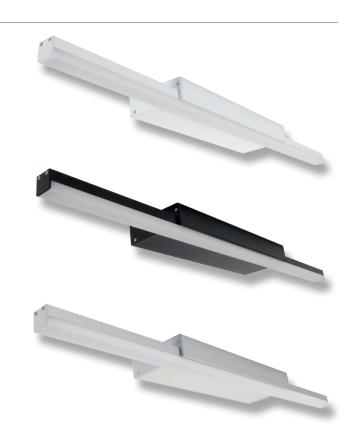

## Diagrams / Additional

| Item No.           | Variant | Colour |
|--------------------|---------|--------|
| SHADOWLINE-600-ALU | 23500   | 3000K  |
|                    | 23502   | 4000K  |
|                    | 23504   | 5000K  |
| SHADOWLINE-600-BLK | 23510   | 3000K  |
|                    | 23512   | 4000K  |
|                    | 23514   | 5000K  |
|                    | 23520   | 3000K  |
| SHADOWLINE-600-WHT | 23522   | 4000K  |
|                    | 23524   | 5000K  |