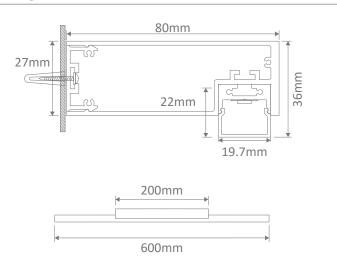

## **Specification Features**

| Specification reactines |                                                                                |  |
|-------------------------|--------------------------------------------------------------------------------|--|
| Input Voltage:          | 240V                                                                           |  |
| Power (W):              | 6W                                                                             |  |
| IP rating (IP):         | 20*                                                                            |  |
| Lumens (lm):            | Warm White 3200K - 504lm<br>Neutral White 4000K - 540lm<br>White 6500K - 576lm |  |
| LED type:               | 120 WP                                                                         |  |
| CCT:                    | 3000K - 4000K - 5000K                                                          |  |
| CRI:                    | 2                                                                              |  |
| Dimmable:               | No                                                                             |  |
| Lifespan (hrs):         | 50,000hrs                                                                      |  |
| Installation:           | Wall mounted                                                                   |  |
| Material:               | Extruded aluminium 6063                                                        |  |
| Finish:                 | Natural clear anodised                                                         |  |
| Diffuser:               | Square (PMMA) Opal colour                                                      |  |
| Length (mm):            | 600mm                                                                          |  |
| Driver Installation:    | Remote driver or integral driver included**                                    |  |

## Diagrams / Additional

| Item No.           | Variant | Colour |
|--------------------|---------|--------|
| SHADOWLINE-600-ALU | 23500   | 3000K  |
|                    | 23502   | 4000K  |
|                    | 23504   | 5000K  |
| SHADOWLINE-600-BLK | 23510   | 3000K  |
|                    | 23512   | 4000K  |
|                    | 23514   | 5000K  |
|                    | 23520   | 3000K  |
| SHADOWLINE-600-WHT | 23522   | 4000K  |
|                    | 23524   | 5000K  |