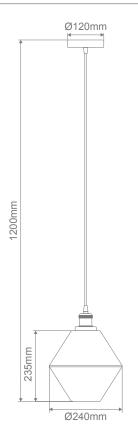

### **Specification Features**

Input Voltage: 240\

Power (W): Max 40W Incandescent

Max 20W CFL Max 20W LED

IP rating (IP): 20

Requires: 1xE27 Globe. Not included

# Diagrams / Additional

Images pictured with globe (not included)

| Item No. | Variant | Colour Finish |
|----------|---------|---------------|
| Alice    | 31300   | Brushed Brass |
|          | 31301   | Clear         |
|          | 31419   | Grey          |