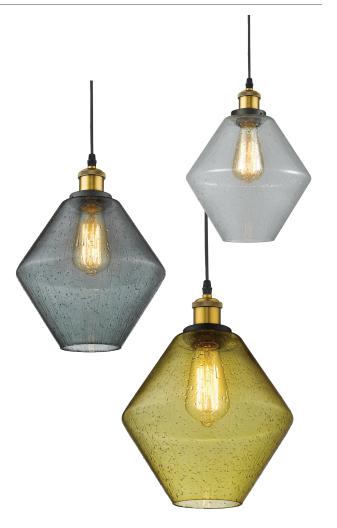

#### Description

Alice Glass pendant Series offers a contemporary feel to a modern atmosphere. Ideal for hallways, living rooms, and bedrooms as feature pendants, as well as in cafes and bars.

Available with a black suspension and the choice of clear, smoke and amber glasses.

# Diagrams / Additional

Images pictured with globe (not included)

| Item No. | Variant | Colour Finish |
|----------|---------|---------------|
| Alice    | 31300   | Brushed Brass |
|          | 31301   | Clear         |
|          | 31419   | Grey          |