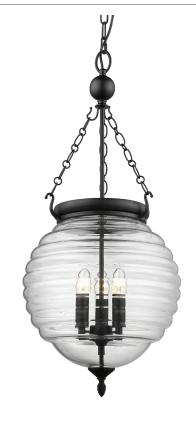

#### Description

Erin Glass pendant Series offers a contemporary feel to a classical atmosphere. Ideal for hallways, living rooms, and bedrooms as feature pendants, as well as in cafes and bars.

Available with a black suspension and clear glass.

### **Specification Features**

Input Voltage: 240V

Power (W): Max 40W Incandescent

Max 20W CFL Max 20W LED

IP rating (IP): 20

Requires: 3xE14 Globe. Not included

Image pictured with globes (not included)

# Diagrams / Additional

| 1203.8mm | Ø130mm |
|----------|--------|
| 2        |        |
|          | Ø355mm |

| Item No. | Variant | Colour Finish |  |
|----------|---------|---------------|--|
| ERIN     | 31321   | Clear         |  |