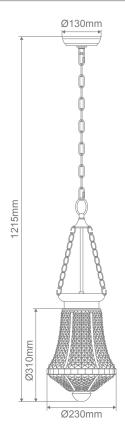

### Diagrams / Additional

Image pictured with globe (not included)

| Item No. | Variant | Colour Finish |
|----------|---------|---------------|
| MAYA     | 31330   | Clear         |
|          | 31331   | Smoke         |
|          | 31332   | Opal          |