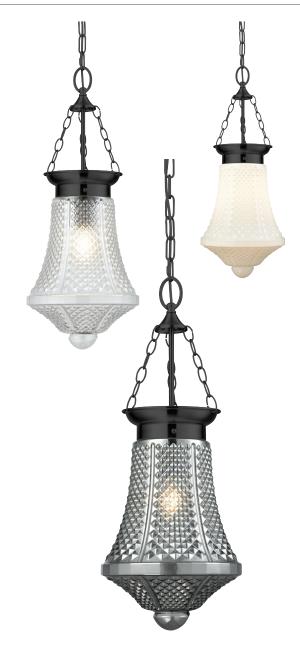

#### Description

Maya Glass pendant Series offers a contemporary feel to a classical atmosphere. Ideal for hallways, living rooms, and bedrooms as feature pendants, as well as in cafes and bars. Available with a black suspension and the choice of clear, smoke and opal glasses.

### Diagrams / Additional

Image pictured with globe (not included)

| Item No. | Variant | Colour Finish |
|----------|---------|---------------|
| MAYA     | 31330   | Clear         |
|          | 31331   | Smoke         |
|          | 31332   | Opal          |