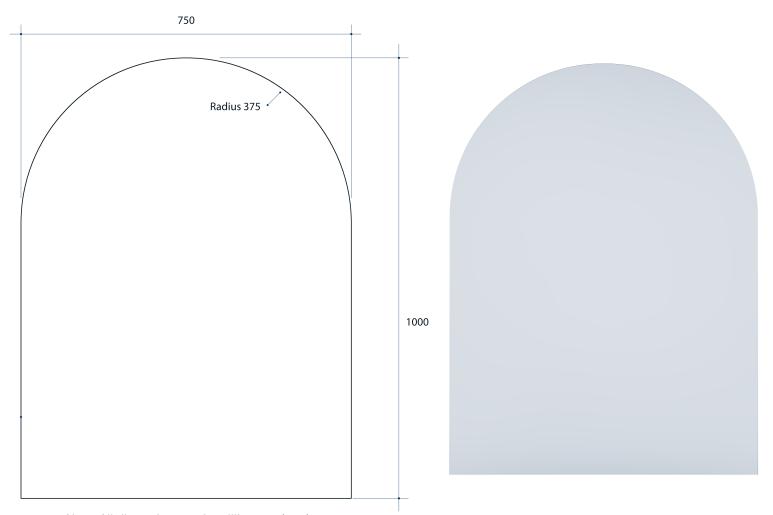

## **Ablaze Church Shape Mirror**

Note: All dimensions are in millimetres (mm)

| Stock Code                      |              | Size (mm) W x H x D |                   | Shape          |         | Edge                 |                   |
|---------------------------------|--------------|---------------------|-------------------|----------------|---------|----------------------|-------------------|
| AC7510GT                        |              | 750 W x 1000 H      |                   | Church         |         | Polished Pencil Edge |                   |
| THICK MIRROR  5MM  THICK MIRROR | SHETY BACKII | NG FILM             | SPRER-FREE MIRROP | NEARS WARRANTY | CALUE-T | 0-WALL               | SEMISTER INCLUDED |