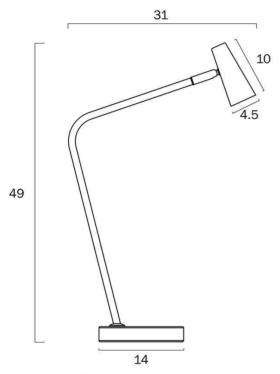

#### <u>Size</u>

Fixture Height (cm) 49.0
Fixture Projection (cm) 31.0
Base Diameter (cm) 14.0
Shade Diameter (cm) 4.5
Shade Height (cm) 10.0
Height Adjustable? No

## **Image -dimensions**

Note: Dimensions are only a guide and may vary due to manufacturing variations.

All representations within this document are subject to copyright.ELECTRICAL INSTALLATIONS MUST BE PERFORMED BY A QUALIFIED ELECTRICAL CONTRACTOR AND INSTALLED IN ACCORDANCE WITH AS/NZS 3000. NOTE: All images, descriptions and dimensions are indicative. Please check latest version of item detail on Telbix website prior to ordering or installation.