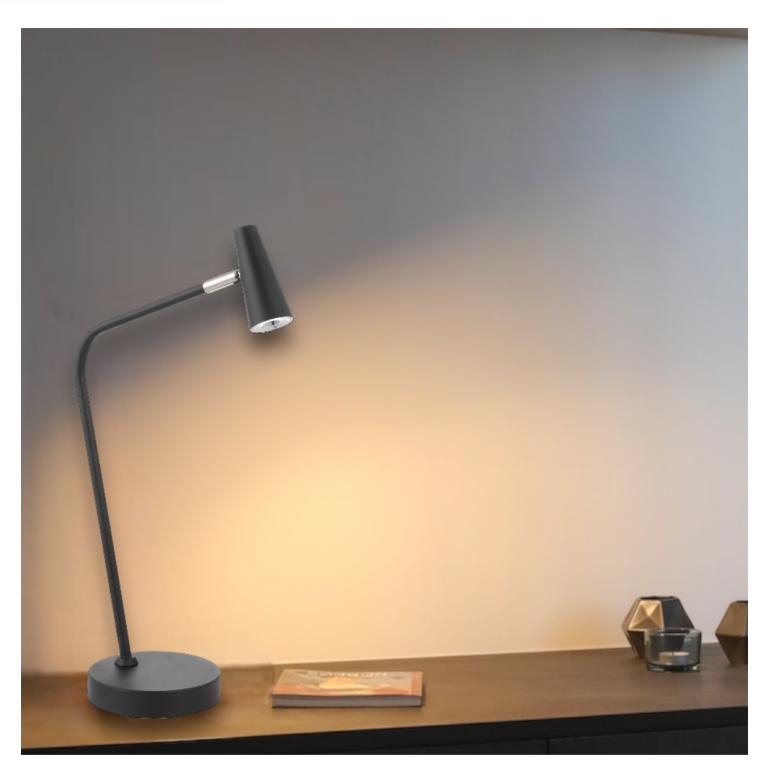

## BEXLEY TL-BK 9329501066966

The Bexley Table Lamp, a marriage of LED innovation and design excellence. With energy-efficient LED technology, this lamp provides brilliant illumination while being eco-friendly. Convenient touch dimming on the lamp's back allows you to customize the lighting to suit your mood. The Bexley Table Lamp's modern and minimalistic design brings a touch of elegance to any space, making it a versatile addition to your decor. Also available as floor lamp. Other available colours include green and off-white.

#### Color / Material

Fixture Color Black
Fixture Finish Sand
Fixture Material Iron