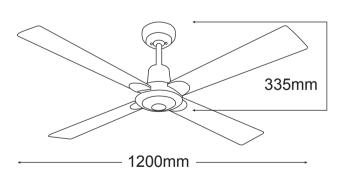

## **FEATURES**

- # 6 year warranty
- Powerful and efficient 60W motor
- **##** 12 degree blade pitch
- Solid plywood blades
- Reversible motor for summer & winter
- ## 1200mm (48") blade diameter
- Light adaptable
- 3 speed wall control with light switch included
- # High quality white, brushed nickel or antique brass finish