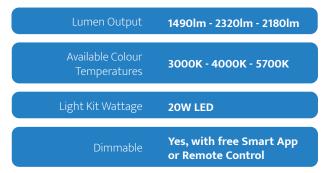

#### **The Smarter Choice**

Operate, monitor, voice control and schedule your fan with Alexa, Google or the free smart app!



## Easy on the Eyes, Ears and Environment

Features a 30W DC Motor. Both energy-efficient and quiet, this smooth operator is also thoughtfully packaged for a reduced footprint.



#### **Tailor to your Space**

With **light and dark timber** woodgrain finish options available.



## **Be Blown Away**

With up to 14,667m³/hr of super-smooth airflow, adaptable for ultimate comfort with **6-speed** options and timer function through included remote or smart control.

# Light Kit



## Line Art