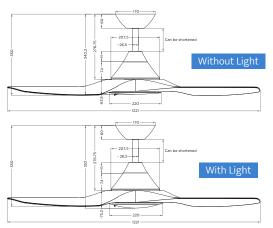

#### **The Smarter Choice**

Operate, monitor, voice control and schedule your fan with Alexa, Google or the free smart app!



## Easy on the Eyes, Ears and Environment

Features a 30W DC Motor. Both energy-efficient and quiet, this smooth operator is also thoughtfully packaged for a reduced footprint.



#### **Tailor to your Space**

With **light and dark timber** woodgrain finish options available.



## **Be Blown Away**

With up to 14,667m³/hr of super-smooth airflow, adaptable for ultimate comfort with **6-speed** options and timer function through included remote or smart control.

# Light Kit



## Line Art