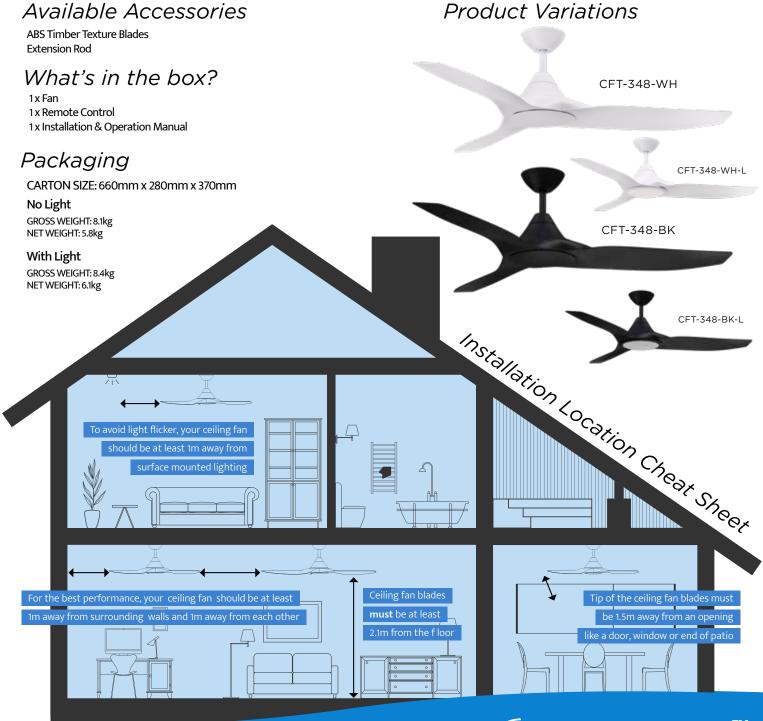

#### **The Smarter Choice**

Operate, monitor, voice control and schedule your fan with Alexa, Google or the free smart app!



## Easy on the Eyes, Ears and Environment

Features a 30W DC Motor. Both energy-efficient and quiet, this smooth operator is also thoughtfully packaged for a reduced footprint.



#### **Tailor to your Space**

With **light and dark timber** woodgrain finish options available.



## **Be Blown Away**

With up to 14,667m³/hr of super-smooth airflow, adaptable for ultimate comfort with **6-speed** options and timer function through included remote or smart control.

# Light Kit



## Line Art