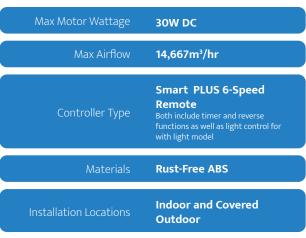

## Easy on the Eyes, Ears and Environment

Features a 30W DC Motor. Both energy-efficient and quiet, this smooth operator is also thoughtfully packaged for a reduced footprint.

## **Be Blown Away**

With up to 14,667m³/hr of super-smooth airflow, adaptable for ultimate comfort with **6-speed** options and timer function through included remote or smart control.