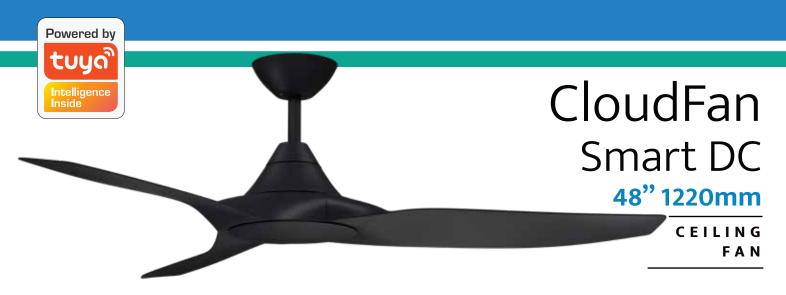

## **Be Blown Away**

With up to 14,667m³/hr of super-smooth airflow, adaptable for ultimate comfort with **6-speed** options and timer function through included remote or smart control.