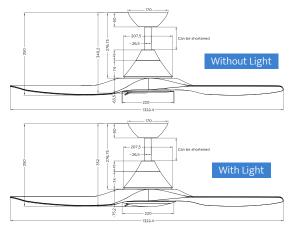

is also thoughtfully packaged for a reduced footprint.



#### **Tailor to your Space**

With **light and dark timber** woodgrain finish options available.



### **Be Blown Away**

With up to 15,351m³/hr of super-smooth airflow, adaptable for ultimate comfort with **6-speed** options and timer function through included remote or smart control.

# Light Kit

| Lumen Output                     | 1490lm - 2320lm - 2180lm                      |
|----------------------------------|-----------------------------------------------|
| Available Colour<br>Temperatures | 3000K - 4000K - 5700K                         |
| Light Kit Wattage                | 20W LED                                       |
| Dimmable                         | Yes, with free Smart App<br>or Remote Control |

## Line Art