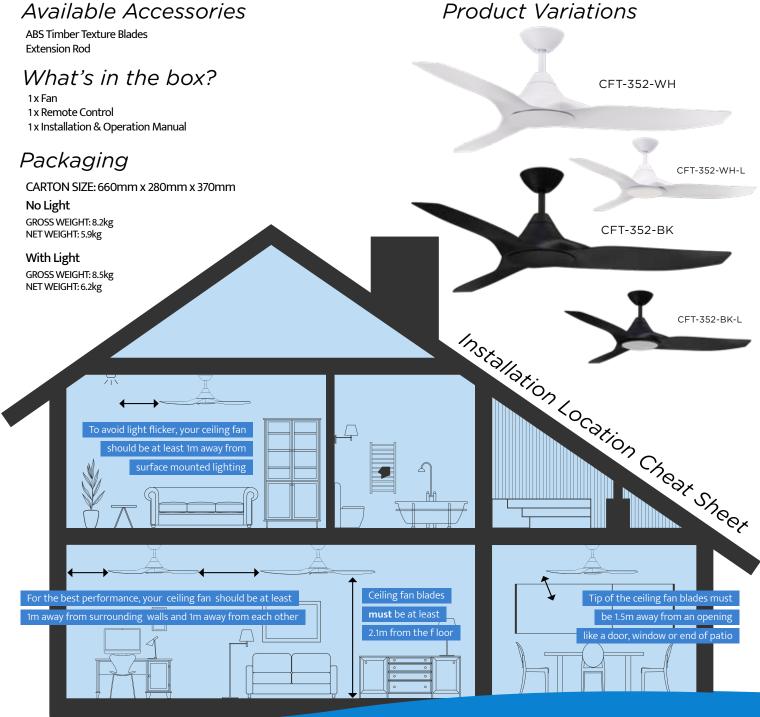

oughtfully packaged for a reduced footprint.



#### **Tailor to your Space**

With **light and dark timber** woodgrain finish options available.



### **Be Blown Away**

With up to 15,351m³/hr of super-smooth airflow, adaptable for ultimate comfort with **6-speed** options and timer function through included remote or smart control.

# Light Kit

| Lumen Output                     | 1490lm - 2320lm - 2180lm                      |
|----------------------------------|-----------------------------------------------|
| Available Colour<br>Temperatures | 3000K - 4000K - 5700K                         |
| Light Kit Wattage                | 20W LED                                       |
| Dimmable                         | Yes, with free Smart App<br>or Remote Control |

## Line Art