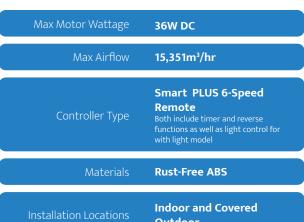

## Easy on the Eyes, Ears and Environment

Features a 36W DC Motor. Both energy-efficient and quiet, this smooth operator is also thoughtfully packaged for a reduced footprint.

### **Be Blown Away**

With up to 15,351m³/hr of super-smooth airflow, adaptable for ultimate comfort with **6-speed** options and timer function through included remote or smart control.