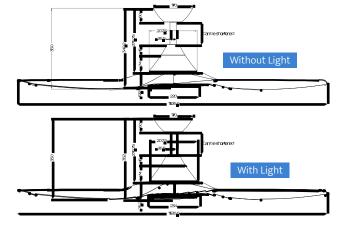

|
| Light Kit Wattage                | 20W LED                                       |
| Dimmable                         | Yes, with free Smart App<br>or Remote Control |



### **The Smarter Choice**

Operate, monitor, voice control and schedule your fan with Alexa, Google or the free smart app!



# Easy on the Eyes, Ears and Environment

Features a **46W DC Motor**. Both **energy-efficient and quiet**, this smooth operator is also thoughtfully packaged for a reduced footprint.



#### **Tailor to your Space**

With **light and dark timber** woodgrain finish **options available**.



## **Be Blown Away**

With up to 18,691m²/hr of super-smooth airflow, adaptable for ultimate comfort with 6-speed options and timer function through included remote or smart control.

# Line Art