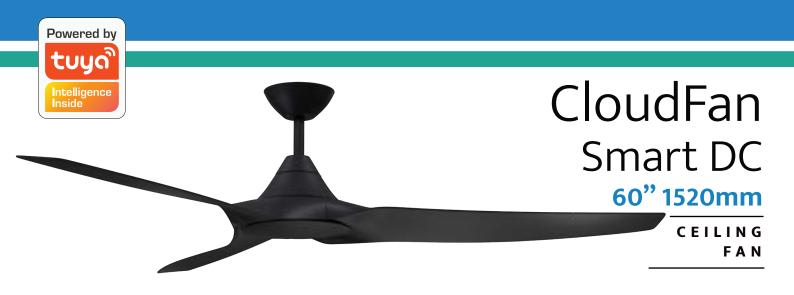

# CloudFan Smart DC

60" 1520mm

CEILIN G FAN

Airflow Efficiency

Installation Locations Indoor and Covered Outdoor

Warranty