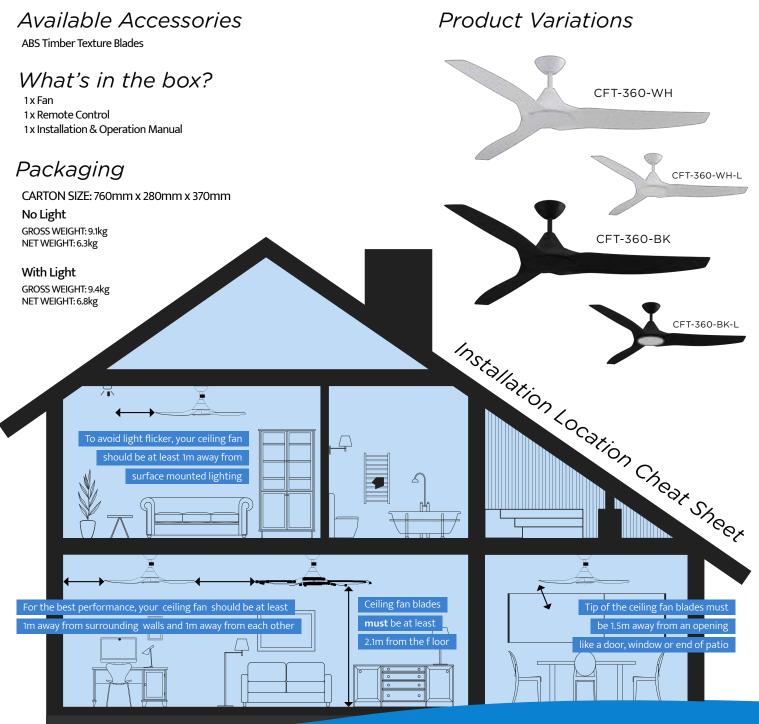

|
| Light Kit Wattage                | 20W LED                                       |
| Dimmable                         | Yes, with free Smart App<br>or Remote Control |



### **The Smarter Choice**

Operate, monitor, voice control and schedule your fan with Alexa, Google or the free smart app!



# Easy on the Eyes, Ears and Environment

Features a **46W DC Motor**. Both **energy-efficient and quiet**, this smooth operator is also thoughtfully packaged for a reduced footprint.



#### **Tailor to your Space**

With **light and dark timber** woodgrain finish **options available**.



## **Be Blown Away**

With up to 18,691m²/hr of super-smooth airflow, adaptable for ultimate comfort with 6-speed options and timer function through included remote or smart control.

# Line Art