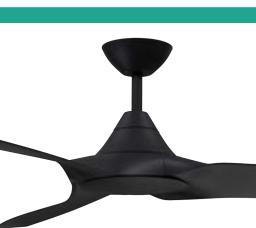

# CloudFan Smart DC

60" 1520mm

CEILIN G FAN

Airflow Efficiency

Installation Locations Indoor and Covered Outdoor

Warranty