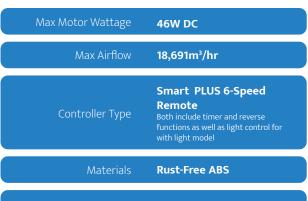

# Easy on the Eyes, Ears and Environment

Features a **46W DC Motor**. Both **energy-efficient and quiet**, this smooth operator is also thoughtfully packaged for a reduced footprint.

## **Be Blown Away**

With up to 18,691m²/hr of super-smooth airflow, adaptable for ultimate comfort with 6-speed options and timer function through included remote or smart control.