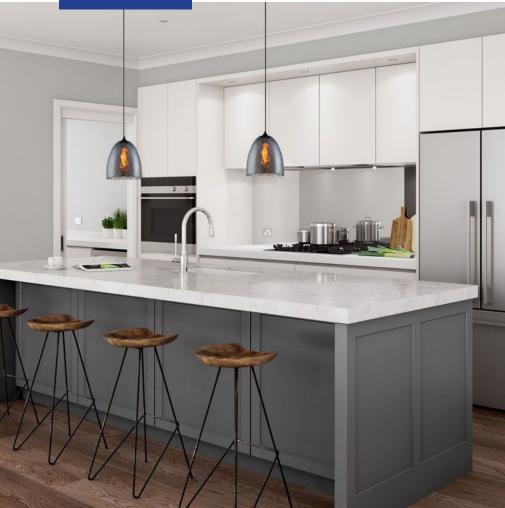

## CHUVA

## Interior glass rain drop effect pendant lights

- Shade: glass & iron
- Globe not included
- For indoor use only
- Warranty: 1 year replacement

| Part No.    | CHUVA1-3                                                                |
|-------------|-------------------------------------------------------------------------|
| Description | PENDANT Smokey BLK Glass with<br>Rain Drop Effect + RND BLK Can-<br>opy |
| Material    | Glass & iron                                                            |
| Lamp Holder | 1xE27 (Max.72W)                                                         |
| Dimensions  | CHUVA1: Ø135xH350mm<br>CHUVA2: Ø250xH215mm<br>CHUVA3: Ø250xH265mm       |
| Suspension  | 3000mm cable                                                            |
| Canopy Size | Ø100mm                                                                  |
| Carton QTY  | CHUVA1: 1/10<br>CHUVA2-3: 1/1                                           |

Rain drop effect

CHUVA1 (Flat top ellipse shape)

CHUVA2 (Wine glass shape)

CHUVA3 (Ellipse shape)

\*Product images have a warm white light source 'ON'.

\*Must be installed by a licenced electrician (Installation instructions sheet provided in each product box)