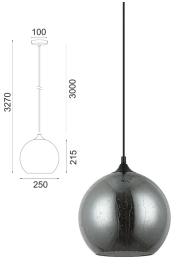

## Interior glass rain drop effect pendant lights

- Shade: glass & iron
- Globe not included
- For indoor use only
- Warranty: 1 year replacement

| Part No.    | CHUVA1-3                                                                |
|-------------|-------------------------------------------------------------------------|
| Description | PENDANT Smokey BLK Glass with<br>Rain Drop Effect + RND BLK Can-<br>opy |
| Material    | Glass & iron                                                            |
| Lamp Holder | 1xE27 (Max.72W)                                                         |
| Dimensions  | CHUVA1: Ø135xH350mm<br>CHUVA2: Ø250xH215mm<br>CHUVA3: Ø250xH265mm       |
| Suspension  | 3000mm cable                                                            |
| Canopy Size | Ø100mm                                                                  |
| Carton QTY  | CHUVA1: 1/10<br>CHUVA2-3: 1/1                                           |

Rain drop effect

CHUVA1 (Flat top ellipse shape)

CHUVA2 (Wine glass shape)

CHUVA3 (Ellipse shape)

\*Product images have a warm white light source 'ON'.

\*Must be installed by a licenced electrician (Installation instructions sheet provided in each product box)