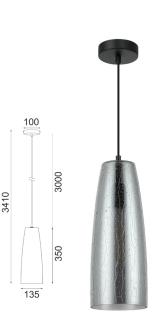

## Interior glass rain drop effect pendant lights

- Shade: glass & iron
- Globe not included
- For indoor use only
- Warranty: 1 year replacement

| Part No.    | CHUVA1-3                                                                |
|-------------|-------------------------------------------------------------------------|
| Description | PENDANT Smokey BLK Glass with<br>Rain Drop Effect + RND BLK Can-<br>opy |
| Material    | Glass & iron                                                            |
| Lamp Holder | 1xE27 (Max.72W)                                                         |
| Dimensions  | CHUVA1: Ø135xH350mm<br>CHUVA2: Ø250xH215mm<br>CHUVA3: Ø250xH265mm       |
| Suspension  | 3000mm cable                                                            |
| Canopy Size | Ø100mm                                                                  |
| Carton QTY  | CHUVA1: 1/10<br>CHUVA2-3: 1/1                                           |

Rain drop effect

CHUVA1 (Flat top ellipse shape)

CHUVA2 (Wine glass shape)

CHUVA3 (Ellipse shape)

\*Product images have a warm white light source 'ON'.

\*Must be installed by a licenced electrician (Installation instructions sheet provided in each product box)