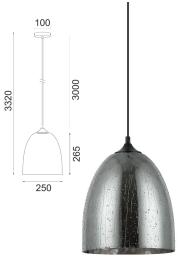

## Interior glass rain drop effect pendant lights

- Shade: glass & iron
- Globe not included
- For indoor use only
- Warranty: 1 year replacement

| Part No.    | CHUVA1-3                                                                |
|-------------|-------------------------------------------------------------------------|
| Description | PENDANT Smokey BLK Glass with<br>Rain Drop Effect + RND BLK Can-<br>opy |
| Material    | Glass & iron                                                            |
| Lamp Holder | 1xE27 (Max.72W)                                                         |
| Dimensions  | CHUVA1: Ø135xH350mm<br>CHUVA2: Ø250xH215mm<br>CHUVA3: Ø250xH265mm       |
| Suspension  | 3000mm cable                                                            |
| Canopy Size | Ø100mm                                                                  |
| Carton QTY  | CHUVA1: 1/10<br>CHUVA2-3: 1/1                                           |

Rain drop effect

CHUVA1 (Flat top ellipse shape)

CHUVA2 (Wine glass shape)

CHUVA3 (Ellipse shape)

\*Product images have a warm white light source 'ON'.

\*Must be installed by a licenced electrician (Installation instructions sheet provided in each product box)