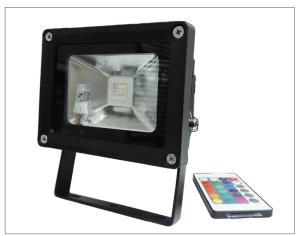

| PART NO.    | DESCRIPTION                 | LUMENS<br>(LM)     | WATT<br>(W) | DIMENSIONS<br>(mm) | WEIGHT<br>(KG) | BOX<br>(CM) | CARTON<br>QTY |
|-------------|-----------------------------|--------------------|-------------|--------------------|----------------|-------------|---------------|
| CLA323610RA | 10W BLK LED FLOOD LIGHT RGB | 600LM<br>IN WHITE  | 10          | 115x85x75          | 0.70           | 14X14X10    | 1/18          |
| CLA323630R  | 30W BLK LED FLOOD LIGHT RGB | 1800LM<br>IN WHITE | 30          | 223x183x120        | 2.15           | 23X23X13    | 1/4           |