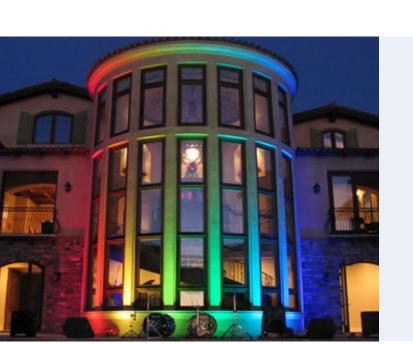

## **RGB LED FLOOD LIGHTS**

- Input voltage: 85-265V AC 50-60Hz
- Custant current driver included •
- Housing: die cast aluminium .
- LED chip: 30x30MIL •
- Power factor: >0.9 •
- CRI: >70 .
- Flex & plug: 1200mm
- Infrared remote included (range: see below)
- Ambient temp: -35 to 35°C
- Not suitable for dimming •
- Not suitable for 2 way switching •
- Suitable for use with PIR or Microwave sensors