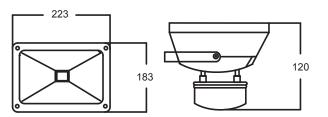

| PART NO.    | DESCRIPTION                 | LUMENS<br>(LM)     | WATT<br>(W) | DIMENSIONS<br>(mm) | WEIGHT<br>(KG) | BOX<br>(CM) | CARTON<br>QTY |
|-------------|-----------------------------|--------------------|-------------|--------------------|----------------|-------------|---------------|
| CLA323610RA | 10W BLK LED FLOOD LIGHT RGB | 600LM<br>IN WHITE  | 10          | 115x85x75          | 0.70           | 14X14X10    | 1/18          |
| CLA323630R  | 30W BLK LED FLOOD LIGHT RGB | 1800LM<br>IN WHITE | 30          | 223x183x120        | 2.15           | 23X23X13    | 1/4           |