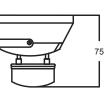

| PART NO.    | DESCRIPTION                 | LUMENS<br>(LM)     | WATT<br>(W) | DIMENSIONS<br>(mm) | WEIGHT<br>(KG) | BOX<br>(CM) | CARTON<br>QTY |
|-------------|-----------------------------|--------------------|-------------|--------------------|----------------|-------------|---------------|
| CLA323610RA | 10W BLK LED FLOOD LIGHT RGB | 600LM<br>IN WHITE  | 10          | 115x85x75          | 0.70           | 14X14X10    | 1/18          |
| CLA323630R  | 30W BLK LED FLOOD LIGHT RGB | 1800LM<br>IN WHITE | 30          | 223x183x120        | 2.15           | 23X23X13    | 1/4           |