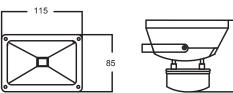

| PART NO.    | DESCRIPTION                 | LUMENS<br>(LM)     | WATT<br>(W) | DIMENSIONS<br>(mm) | WEIGHT<br>(KG) | BOX<br>(CM) | CARTON<br>QTY |
|-------------|-----------------------------|--------------------|-------------|--------------------|----------------|-------------|---------------|
| CLA323610RA | 10W BLK LED FLOOD LIGHT RGB | 600LM<br>IN WHITE  | 10          | 115x85x75          | 0.70           | 14X14X10    | 1/18          |
| CLA323630R  | 30W BLK LED FLOOD LIGHT RGB | 1800LM<br>IN WHITE | 30          | 223x183x120        | 2.15           | 23X23X13    | 1/4           |