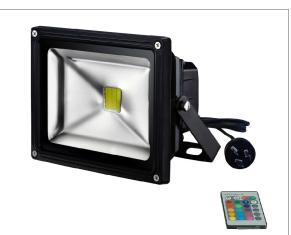

| PART NO.    | DESCRIPTION                 | LUMENS<br>(LM)     | WATT<br>(W) | DIMENSIONS<br>(mm) | WEIGHT<br>(KG) | BOX<br>(CM) | CARTON<br>QTY |
|-------------|-----------------------------|--------------------|-------------|--------------------|----------------|-------------|---------------|
| CLA323610RA | 10W BLK LED FLOOD LIGHT RGB | 600LM<br>IN WHITE  | 10          | 115x85x75          | 0.70           | 14X14X10    | 1/18          |
| CLA323630R  | 30W BLK LED FLOOD LIGHT RGB | 1800LM<br>IN WHITE | 30          | 223x183x120        | 2.15           | 23X23X13    | 1/4           |