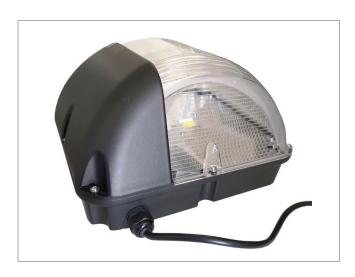

## **CLA4736CB LED BULKHEAD LIGHT (IP65 & IK10)**

**CLA4736CB** 

## **Product Features:**

• Input voltage: 220-240V

• Inbuilt Constant Current LED driver

• Housing: powder coated aluminium

• Diffuser: clear PC

• Mounting plate & heatsink: aluminium

• LED chip: 1pc COB

• CRI: ≥70

Power factor: 0.9

• Flex: 0.6m

• Ambient temperature: -20 to 45°C

Suitable for 2-way switching

• Suitable for use with PIR & Microwave sensors

IP65||IK10 Rated

| Part No.       | CLA4736CB                          |
|----------------|------------------------------------|
| Description    | BULKHEAD / WALL LED AC BLK<br>RECT |
| Material       | Aluminium & PC                     |
| Kelvin         | 5000K                              |
| Lumens         | 1900lm                             |
| Wattage        | 20W                                |
| CRI            | ≥70                                |
| Power factor   | 0.9                                |
| Dimensions     | L 310 x W 265 x D 180mm            |
| Flex           | 600mm (Flex only)                  |
| Mounting plate | L 300x W 265mm                     |
| Box Weight     | 2.7kg                              |
| Box Dimensions | 35.5x31x22.5cm                     |
| Carton QTY     | 1/1                                |