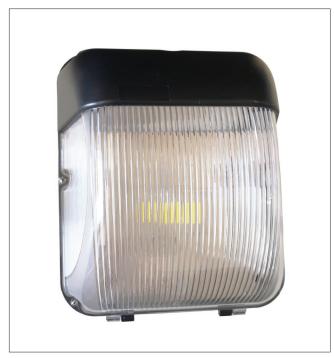

## **CLA4736CB LED BULKHEAD LIGHT (IP65 & IK10)**

**CLA4736CB** 

## **Product Features:**

• Input voltage: 220-240V

• Inbuilt Constant Current LED driver

• Housing: powder coated aluminium

• Diffuser: clear PC

• Mounting plate & heatsink: aluminium

• LED chip: 1pc COB

• CRI: ≥70

Power factor: 0.9

• Flex: 0.6m

• Ambient temperature: -20 to 45°C

Suitable for 2-way switching

• Suitable for use with PIR & Microwave sensors

IP65||IK10 Rated

| Part No.       | CLA4736CB                          |
|----------------|------------------------------------|
| Description    | BULKHEAD / WALL LED AC BLK<br>RECT |
| Material       | Aluminium & PC                     |
| Kelvin         | 5000K                              |
| Lumens         | 1900lm                             |
| Wattage        | 20W                                |
| CRI            | ≥70                                |
| Power factor   | 0.9                                |
| Dimensions     | L 310 x W 265 x D 180mm            |
| Flex           | 600mm (Flex only)                  |
| Mounting plate | L 300x W 265mm                     |
| Box Weight     | 2.7kg                              |
| Box Dimensions | 35.5x31x22.5cm                     |
| Carton QTY     | 1/1                                |