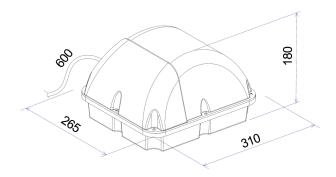

Power factor: 0.9

• Flex: 0.6m

• Ambient temperature: -20 to 45°C

Suitable for 2-way switching

• Suitable for use with PIR & Microwave sensors

IP65||IK10 Rated

| Part No.       | CLA4736CB                          |
|----------------|------------------------------------|
| Description    | BULKHEAD / WALL LED AC BLK<br>RECT |
| Material       | Aluminium & PC                     |
| Kelvin         | 5000K                              |
| Lumens         | 1900lm                             |
| Wattage        | 20W                                |
| CRI            | ≥70                                |
| Power factor   | 0.9                                |
| Dimensions     | L 310 x W 265 x D 180mm            |
| Flex           | 600mm (Flex only)                  |
| Mounting plate | L 300x W 265mm                     |
| Box Weight     | 2.7kg                              |
| Box Dimensions | 35.5x31x22.5cm                     |
| Carton QTY     | 1/1                                |