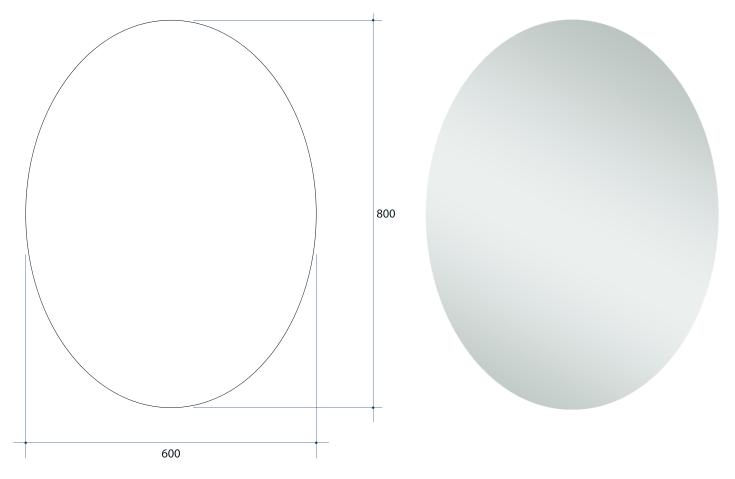

## **Cody Oval Polished Edge Mirror Includes Mirror Demister**

Note: All dimensions are in millimetres (mm)

| Stock Code | Size (mm)     | Shape | Edge          |
|------------|---------------|-------|---------------|
| CO6080GTD  | 600 x 800 x 5 | Oval  | Polished Edge |