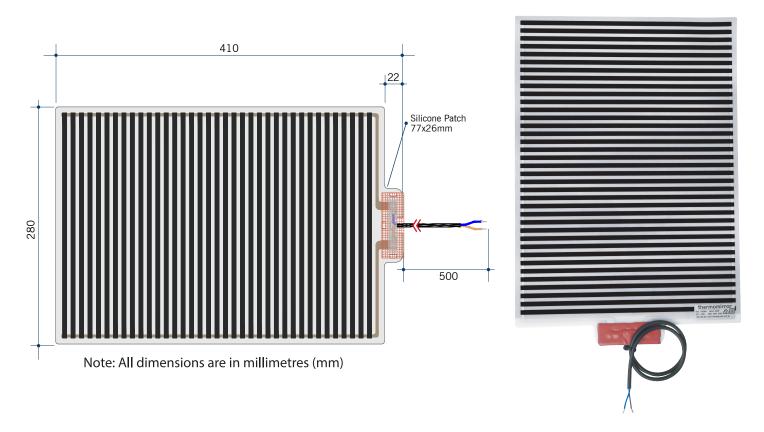

## **Thermomirror Mirror Demister**

Ultra-thin Demister Pad for use on Bathroom Mirrors

| Stock Code | Size (mm)          | Heat Output (W)                                                                                                                                                                                                                                                                                                                                                                                                                                                                                                                                                                                                                                                                                                                                                                                                                                                                                                                                                                                                                                                                                                                                                                                                                                                                                                                                                                                                                                                                                                                                                                                                                                                                                                                                                                                                                                                                                                                                                                                                                                                                                                                | Voltage - Frequency |
|------------|--------------------|--------------------------------------------------------------------------------------------------------------------------------------------------------------------------------------------------------------------------------------------------------------------------------------------------------------------------------------------------------------------------------------------------------------------------------------------------------------------------------------------------------------------------------------------------------------------------------------------------------------------------------------------------------------------------------------------------------------------------------------------------------------------------------------------------------------------------------------------------------------------------------------------------------------------------------------------------------------------------------------------------------------------------------------------------------------------------------------------------------------------------------------------------------------------------------------------------------------------------------------------------------------------------------------------------------------------------------------------------------------------------------------------------------------------------------------------------------------------------------------------------------------------------------------------------------------------------------------------------------------------------------------------------------------------------------------------------------------------------------------------------------------------------------------------------------------------------------------------------------------------------------------------------------------------------------------------------------------------------------------------------------------------------------------------------------------------------------------------------------------------------------|---------------------|
| TM2841     | 280 x 410          | 24                                                                                                                                                                                                                                                                                                                                                                                                                                                                                                                                                                                                                                                                                                                                                                                                                                                                                                                                                                                                                                                                                                                                                                                                                                                                                                                                                                                                                                                                                                                                                                                                                                                                                                                                                                                                                                                                                                                                                                                                                                                                                                                             | 220 - 240V 50Hz     |
| 10         | 240V IPO           | 64  PAD THICKING P | 5.5MM               |
| 35-40°C    | CULLY SELF-ADHESTA | G LEAD<br>SOUBLE INSULATED                                                                                                                                                                                                                                                                                                                                                                                                                                                                                                                                                                                                                                                                                                                                                                                                                                                                                                                                                                                                                                                                                                                                                                                                                                                                                                                                                                                                                                                                                                                                                                                                                                                                                                                                                                                                                                                                                                                                                                                                                                                                                                     | MADE IN EUROPE      |