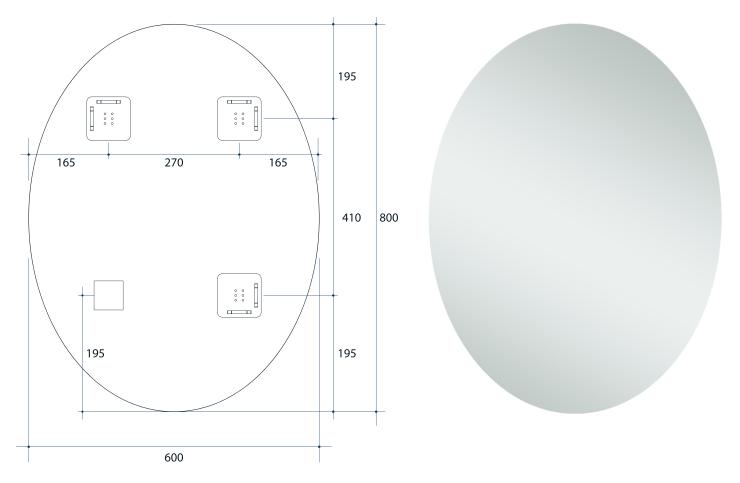

## Cody Oval Polished Edge Mirror Includes Mirror Demister

Note: All dimensions are in millimetres (mm)

| Stock Code | Size (mm)      | Shape | Edge          |
|------------|----------------|-------|---------------|
| C06080HND  | 600 x 800 x 11 | Oval  | Polished Edge |

**Please note:** Bracket location may vary +/- 5mm. DO NOT pre-drill holes for mounts before confirming exact locations on your mirror. Measurements and diagrams are to be used as a guide only.

Mirrors will need to be installed in accordance with the Installation Guide. Ablaze does not take responsibility for incorrect installation of these mirrors.