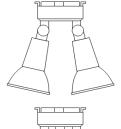

#### DESCRIPTION

The COMET exterior flood series is designed for the project market as an all round utility luminaire. Constructed of robust polycarbonate it offers years of service life and is suitable for almost any environment. The light source is a replaceable PAR 30 LED with a cool white beam.

### TECHNICAL DATA

| TECHNICAL DATA                              |                                         |               |                    |
|---------------------------------------------|-----------------------------------------|---------------|--------------------|
| FEATURES<br>Item Name<br>Colour<br>Material | COMET EX1<br>Black<br>PC Aluminium PMMA | COMET EX2     | COMET EX2S         |
| Series<br>Barcode                           | Floodlight<br>9329501049198             | 9329501049204 | 9329501049211      |
| DIMENSIONS                                  |                                         |               |                    |
| Diameter<br>Height                          | 112                                     |               |                    |
| Projection                                  | 210                                     |               |                    |
| Cut out<br>Cable                            | Surface mount                           |               |                    |
| LIGHT SOURCE                                |                                         |               |                    |
| Туре                                        | PAR30LED                                | 2 x PAR30LED  | 2 x PAR30LED       |
| Watt                                        | 10                                      | 20            | 20 + 0.5           |
| Dimmable                                    | NO                                      |               |                    |
| Voltage                                     | 240                                     |               |                    |
| Sensor                                      | NO                                      | NO            | 10~300sec / 5~12 m |
| Lumen                                       | 900                                     | 1800          | 1800               |
| Beam Angle                                  | 90                                      |               |                    |
| Lux                                         | 680                                     | 690           |                    |
| UGR                                         |                                         |               |                    |
| CCT                                         | 5000k                                   |               |                    |
| Color render                                | >84                                     |               |                    |
| Power factor                                | >0.90                                   |               |                    |