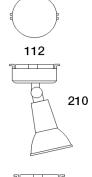

### TECHNICAL DATA

| TECHNICAL DATA                              |                                         |               |                    |
|---------------------------------------------|-----------------------------------------|---------------|--------------------|
| FEATURES<br>Item Name<br>Colour<br>Material | COMET EX1<br>Black<br>PC Aluminium PMMA | COMET EX2     | COMET EX2S         |
| Series<br>Barcode                           | Floodlight<br>9329501049198             | 9329501049204 | 9329501049211      |
| DIMENSIONS                                  |                                         |               |                    |
| Diameter<br>Height                          | 112                                     |               |                    |
| Projection                                  | 210                                     |               |                    |
| Cut out<br>Cable                            | Surface mount                           |               |                    |
| LIGHT SOURCE                                |                                         |               |                    |
| Туре                                        | PAR30LED                                | 2 x PAR30LED  | 2 x PAR30LED       |
| Watt                                        | 10                                      | 20            | 20 + 0.5           |
| Dimmable                                    | NO                                      |               |                    |
| Voltage                                     | 240                                     |               |                    |
| Sensor                                      | NO                                      | NO            | 10~300sec / 5~12 m |
| Lumen                                       | 900                                     | 1800          | 1800               |
| Beam Angle                                  | 90                                      |               |                    |
| Lux                                         | 680                                     | 690           |                    |
| UGR                                         |                                         |               |                    |
| CCT                                         | 5000k                                   |               |                    |
| Color render                                | >84                                     |               |                    |
| Power factor                                | >0.90                                   |               |                    |