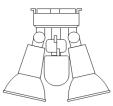

#### DESCRIPTION

The COMET exterior flood series is designed for the project market as an all round utility luminaire. Constructed of robust polycarbonate it offers years of service life and is suitable for almost any environment. The light source is a replaceable PAR 30 LED with a cool white beam.

### TECHNICAL DATA

| TECHNICAL DATA                              |                                         |               |                    |
|---------------------------------------------|-----------------------------------------|---------------|--------------------|
| FEATURES<br>Item Name<br>Colour<br>Material | COMET EX1<br>Black<br>PC Aluminium PMMA | COMET EX2     | COMET EX2S         |
| Series<br>Barcode                           | Floodlight<br>9329501049198             | 9329501049204 | 9329501049211      |
| DIMENSIONS                                  |                                         |               |                    |
| Diameter<br>Height                          | 112                                     |               |                    |
| Projection                                  | 210                                     |               |                    |
| Cut out<br>Cable                            | Surface mount                           |               |                    |
| LIGHT SOURCE                                |                                         |               |                    |
| Туре                                        | PAR30LED                                | 2 x PAR30LED  | 2 x PAR30LED       |
| Watt                                        | 10                                      | 20            | 20 + 0.5           |
| Dimmable                                    | NO                                      |               |                    |
| Voltage                                     | 240                                     |               |                    |
| Sensor                                      | NO                                      | NO            | 10~300sec / 5~12 m |
| Lumen                                       | 900                                     | 1800          | 1800               |
| Beam Angle                                  | 90                                      |               |                    |
| Lux                                         | 680                                     | 690           |                    |
| UGR                                         |                                         |               |                    |
| CCT                                         | 5000k                                   |               |                    |
| Color render                                | >84                                     |               |                    |
| Power factor                                | >0.90                                   |               |                    |