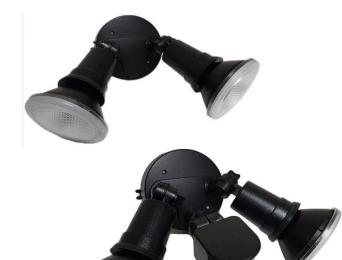

#### DESCRIPTION

The COMET exterior flood series is designed for the project market as an all round utility luminaire. Constructed of robust polycarbonate it offers years of service life and is suitable for almost any environment. The light source is a replaceable PAR 30 LED with a cool white beam.

### TECHNICAL DATA

| TECHNICAL DATA                              |                                         |               |                    |
|---------------------------------------------|-----------------------------------------|---------------|--------------------|
| FEATURES<br>Item Name<br>Colour<br>Material | COMET EX1<br>Black<br>PC Aluminium PMMA | COMET EX2     | COMET EX2S         |
| Series<br>Barcode                           | Floodlight<br>9329501049198             | 9329501049204 | 9329501049211      |
| DIMENSIONS                                  |                                         |               |                    |
| Diameter<br>Height                          | 112                                     |               |                    |
| Projection                                  | 210                                     |               |                    |
| Cut out<br>Cable                            | Surface mount                           |               |                    |
| LIGHT SOURCE                                |                                         |               |                    |
| Туре                                        | PAR30LED                                | 2 x PAR30LED  | 2 x PAR30LED       |
| Watt                                        | 10                                      | 20            | 20 + 0.5           |
| Dimmable                                    | NO                                      |               |                    |
| Voltage                                     | 240                                     |               |                    |
| Sensor                                      | NO                                      | NO            | 10~300sec / 5~12 m |
| Lumen                                       | 900                                     | 1800          | 1800               |
| Beam Angle                                  | 90                                      |               |                    |
| Lux                                         | 680                                     | 690           |                    |
| UGR                                         |                                         |               |                    |
| CCT                                         | 5000k                                   |               |                    |
| Color render                                | >84                                     |               |                    |
| Power factor                                | >0.90                                   |               |                    |