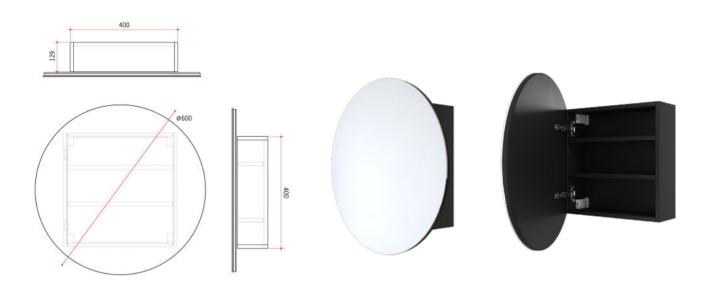

## **Chelsea Round Mirror Cabinet**

Black Painted MDF Single Door Round Mirror Cabinet

| Stock Code        | Mirror Size (mr            | n) Cabine                          | et Size (mm)                           | Shape                         | Finish                    |
|-------------------|----------------------------|------------------------------------|----------------------------------------|-------------------------------|---------------------------|
| CR6060B           | 600 ø                      | W400 x H400 x D129                 |                                        | Round                         | Black                     |
| Soft close hinges | Secure mounting<br>bracket | Cannot be<br>recessed into<br>wall | Door hinges left<br>or right hand side | Two adjustable timber shelves | 2<br>Two year<br>warranty |