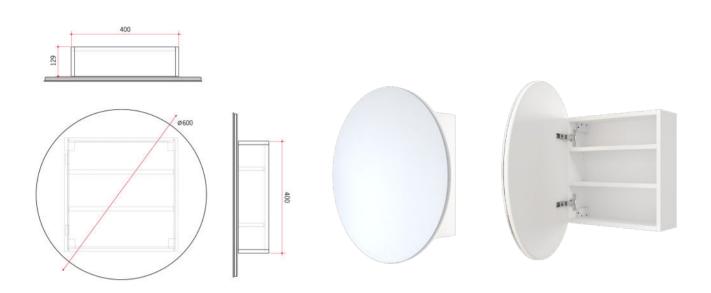

## Ablaze Mirror Cabinet CR6060W

## **Chelsea Round Mirror Cabinet**

White Painted MDF Single Door Round Mirror Cabinet

| Stock Code        | Mirror Size (mm) Cabine    |                                    | t Size (mm)                            | Shape                         | Finish                    |
|-------------------|----------------------------|------------------------------------|----------------------------------------|-------------------------------|---------------------------|
| CR6060W           | 600 ø                      | W400 x H400 x D129                 |                                        | Round                         | White                     |
| Soft close hinges | Secure mounting<br>bracket | Cannot be<br>recessed into<br>wall | Door hinges left<br>or right hand side | Two adjustable timber shelves | 2<br>Two year<br>warranty |