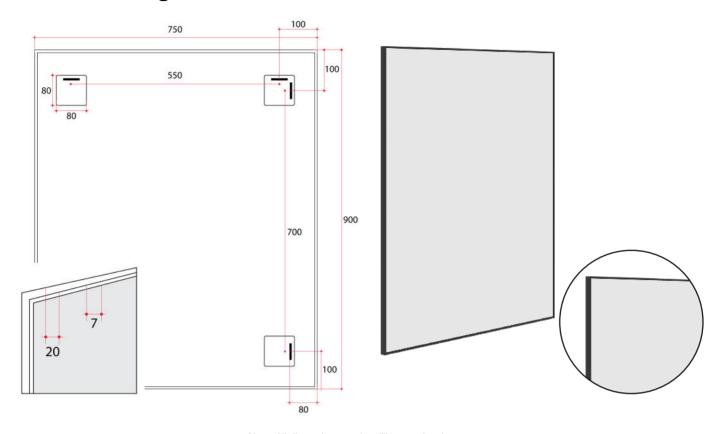

## Aluminum Rectangle Black Framed Mirror

Note: All dimensions are in millimetres (mm)

| Stock Code | Mirror Size (mm) | Shape     | Finish |
|------------|------------------|-----------|--------|
| CS9075B    | 750 x 900 x 20   | Rectangle | Black  |

Two years warranty

Safety backing film

Copper-free mirror

Portrait or landscape mounting

Hanger fixing method

Also available with a demister

Made in Europe

PLEASE NOTE: Mirrors will need to be installed in accordance with the Installation Guide. Ablaze does not take responsibility for incorrect installation of these mirrors. Specifications are for information purposes only. Whilst every effort has been made to ensure the product specifications are accurate, due to continuing product development and improvement, the specifications are subject to change. Specifications can be used to rough in and for timber supports in the wall however, we recommend no holes are drilled without having the product on site or verifying the details with the manufacturer. Thermogroup cannot be held liable or responsible for errors due to updated specifications.