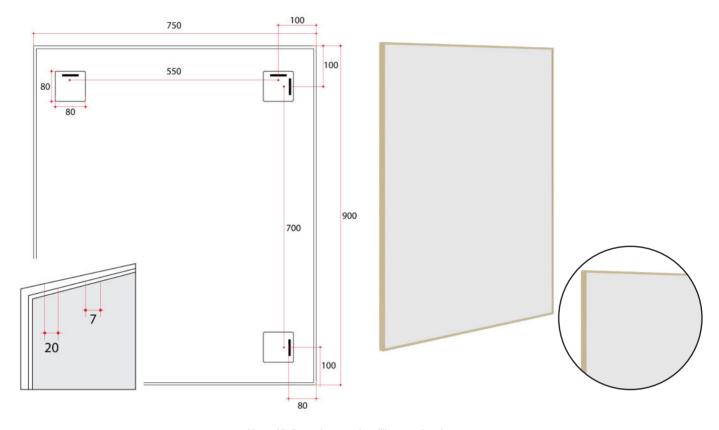

## **Aluminum Rectangle Gold Framed Mirror**

Note: All dimensions are in millimetres (mm)

| Stock Code | Mirror Size (mm) | Shape     | Finish |
|------------|------------------|-----------|--------|
| CS9075G    | 750 x 900 x 20   | Rectangle | Gold   |