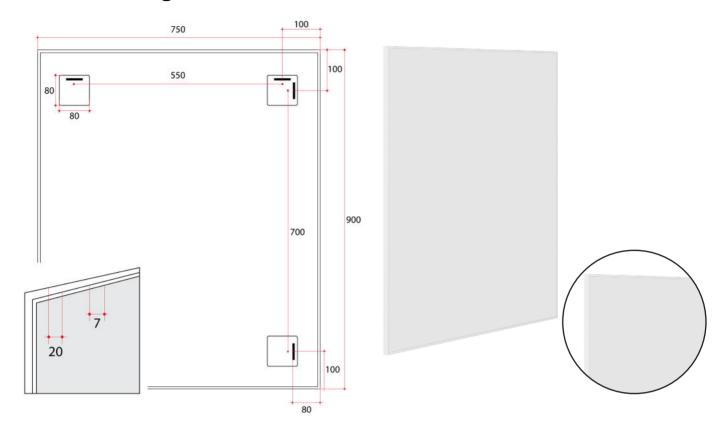

## **Aluminum Rectangle White Framed Mirror**

Note: All dimensions are in millimetres (mm)

| Stock Code | Mirror Size (mm) | Shape     | Finish |
|------------|------------------|-----------|--------|
| CS9075W    | 750 x 900 x 20   | Rectangle | White  |