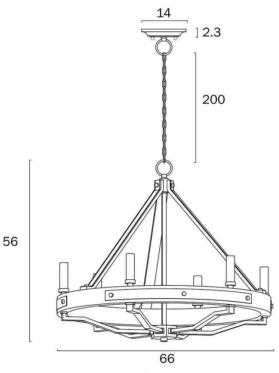

#### Size

Fixture Diameter (cm) 66.0

Fixture Height (cm) 56.0

Canopy Diameter (cm) 14.0

Canopy Projection (cm) 2.3

Suspension Length (cm) 200.0

Height Adjustable? Yes

#### **Image -dimensions**

Note: Dimensions are only a guide and may vary due to manufacturing variations.

All representations within this document are subject to copyright.ELECTRICAL INSTALLATIONS MUST BE PERFORMED BY A QUALIFIED ELECTRICAL CONTRACTOR AND INSTALLED IN ACCORDANCE WITH AS/NZS 3000. NOTE: All images, descriptions and dimensions are indicative. Please check latest version of item detail on Telbix website prior to ordering or installation.