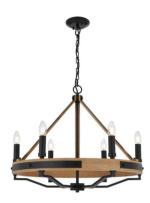

# DARIEN PE6-ASH 9329501067550

Elevate your space with the Darien bespoke pendant—a symphony of natural beauty and farmhouse chic. Crafted with a Canadian ash outer ring and square tube iron arms, it seamlessly marries organic elements with a touch of modernity. The recommended candle globe light source crowns the perimeter, casting a warm, inviting glow. Experience the fusion of rustic charm and contemporary design, as the Darien pendant becomes the focal point of your interior.

#### Color / Material

**Fixture Color** Ash, Black Matt **Fixture Material** Wood, Iron