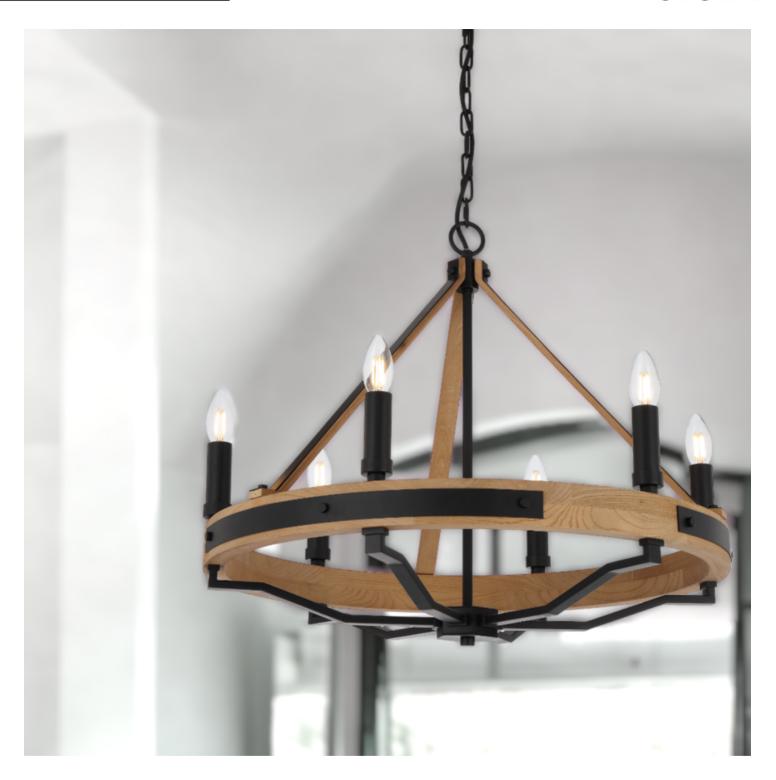

# DARIEN PE6-ASH 9329501067550

Elevate your space with the Darien bespoke pendant—a symphony of natural beauty and farmhouse chic. Crafted with a Canadian ash outer ring and square tube iron arms, it seamlessly marries organic elements with a touch of modernity. The recommended candle globe light source crowns the perimeter, casting a warm, inviting glow. Experience the fusion of rustic charm and contemporary design, as the Darien pendant becomes the focal point of your interior.

#### Color / Material

**Fixture Color** Ash, Black Matt **Fixture Material** Wood, Iron