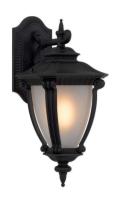

## DELFINO EX-BK 9329501063484

The DELFINO exterior wall lamp emits an appealing glow through its frosted glass. Based on classical Spanish design, the decorative aluminium castings provide that vintage look for your outdoor space. Available in 4 colors.

#### **Overview**

Family name Delfino
Categories Coach Lights
Mounting Surface
This item includes Glass

**Usage** Outdoor Lighting

#### Color / Material

Fixture ColorBlack,FrostFixture FinishSand

Fixture Material Aluminium, Glass

Canopy ColorBlackDiffuser MaterialGlassGlass ColorFrost

## <u>Size</u>

Fixture Height (cm) 40.5 Fixture Projection (cm) 24.0