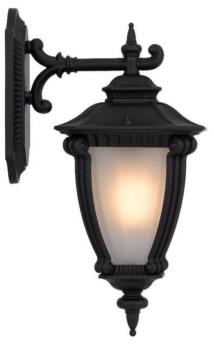

## DELFINO EX-BK 9329501063484

The DELFINO exterior wall lamp emits an appealing glow through its frosted glass. Based on classical Spanish design, the decorative aluminium castings provide that vintage look for your outdoor space. Available in 4 colors.

#### **Overview**

Family name Delfino
Categories Coach Lights
Mounting Surface
This item includes Glass

**Usage** Outdoor Lighting

#### Color / Material

Fixture ColorBlack,FrostFixture FinishSand

Fixture Material Aluminium, Glass

Canopy ColorBlackDiffuser MaterialGlassGlass ColorFrost

## <u>Size</u>

Fixture Height (cm) 40.5 Fixture Projection (cm) 24.0