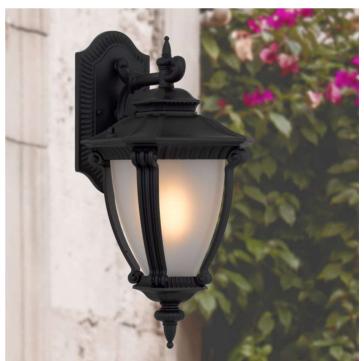

## DELFINO EX-BK 9329501063484

The DELFINO exterior wall lamp emits an appealing glow through its frosted glass. Based on classical Spanish design, the decorative aluminium castings provide that vintage look for your outdoor space. Available in 4 colors.

#### **Overview**

Family name Delfino
Categories Coach Lights
Mounting Surface
This item includes Glass

**Usage** Outdoor Lighting

#### Color / Material

Fixture ColorBlack,FrostFixture FinishSand

Fixture Material Aluminium, Glass

Canopy ColorBlackDiffuser MaterialGlassGlass ColorFrost