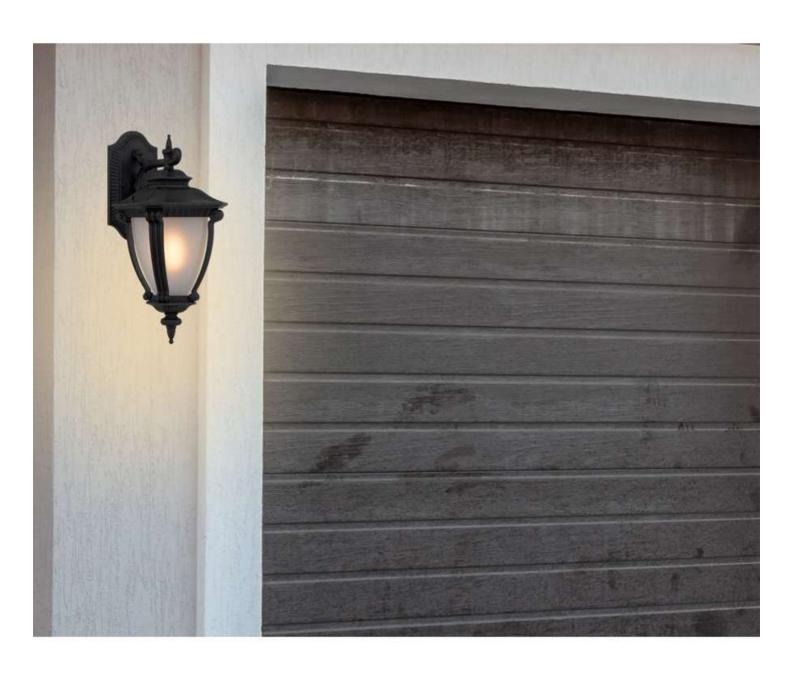

## DELFINO EX-BK 9329501063484

The DELFINO exterior wall lamp emits an appealing glow through its frosted glass. Based on classical Spanish design, the decorative aluminium castings provide that vintage look for your outdoor space. Available in 4 colors.