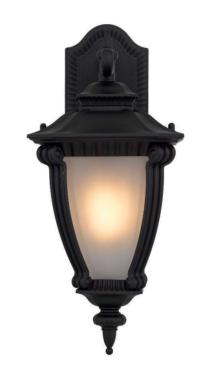

## DELFINO EX-BK 9329501063484

The DELFINO exterior wall lamp emits an appealing glow through its frosted glass. Based on classical Spanish design, the decorative aluminium castings provide that vintage look for your outdoor space. Available in 4 colors.

#### **Overview**

Family name Delfino
Categories Coach Lights
Mounting Surface
This item includes Glass

**Usage** Outdoor Lighting

#### Color / Material

Fixture ColorBlack,FrostFixture FinishSand

Fixture Material Aluminium, Glass

Canopy ColorBlackDiffuser MaterialGlassGlass ColorFrost

## <u>Size</u>

Fixture Height (cm) 40.5 Fixture Projection (cm) 24.0