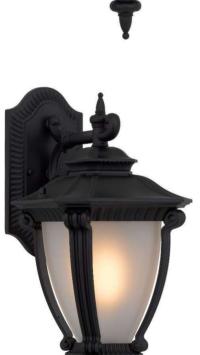

## DELFINO EX-BK 9329501063484

The DELFINO exterior wall lamp emits an appealing glow through its frosted glass. Based on classical Spanish design, the decorative aluminium castings provide that vintage look for your outdoor space. Available in 4 colors.

#### **Overview**

Family name Delfino
Categories Coach Lights
Mounting Surface
This item includes Glass

**Usage** Outdoor Lighting

#### Color / Material

Fixture ColorBlack,FrostFixture FinishSand

Fixture Material Aluminium, Glass

Canopy ColorBlackDiffuser MaterialGlassGlass ColorFrost

## <u>Size</u>

Fixture Height (cm) 40.5 Fixture Projection (cm) 24.0