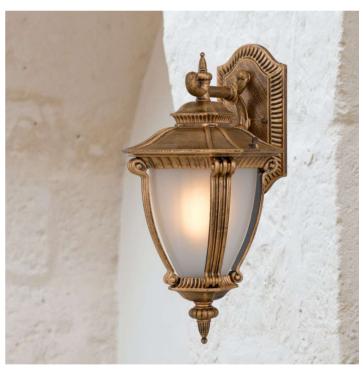

# DELFINO EX-GD 9329501063507

The DELFINO exterior wall lamp emits an appealing glow through its frosted glass. Based on classical Spanish design, the decorative aluminium castings provide that vintage look for your outdoor space. Available in 4 colors.

#### **Overview**

Family name Delfino
Categories Coach Lights
Mounting Surface
This item includes Glass

**Usage** Outdoor Lighting

#### Color / Material

Fixture ColorGold,FrostFixture FinishBrushed

Fixture Material Aluminium, Glass

Canopy ColorGoldDiffuser MaterialGlassGlass ColorFrost