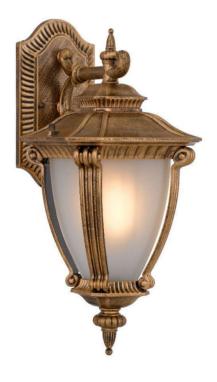

# DELFINO EX-GD 9329501063507

The DELFINO exterior wall lamp emits an appealing glow through its frosted glass. Based on classical Spanish design, the decorative aluminium castings provide that vintage look for your outdoor space. Available in 4 colors.

#### **Overview**

Family name Delfino
Categories Coach Lights
Mounting Surface
This item includes Glass

**Usage** Outdoor Lighting

#### Color / Material

Fixture ColorGold,FrostFixture FinishBrushed

Fixture Material Aluminium, Glass

Canopy ColorGoldDiffuser MaterialGlassGlass ColorFrost

## <u>Size</u>

Fixture Height (cm) 40.5 Fixture Projection (cm) 24.0