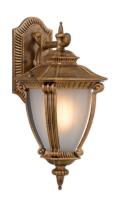

# DELFINO EX-GD 9329501063507

The DELFINO exterior wall lamp emits an appealing glow through its frosted glass. Based on classical Spanish design, the decorative aluminium castings provide that vintage look for your outdoor space. Available in 4 colors.

#### Color / Material

Fixture ColorGold,FrostFixture FinishBrushed

Fixture Material Aluminium, Glass

Canopy ColorGoldDiffuser MaterialGlassGlass ColorFrost