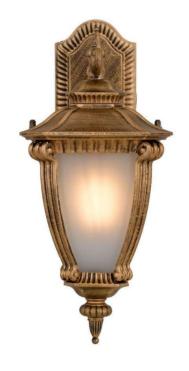

# DELFINO EX-GD 9329501063507

The DELFINO exterior wall lamp emits an appealing glow through its frosted glass. Based on classical Spanish design, the decorative aluminium castings provide that vintage look for your outdoor space. Available in 4 colors.

#### Color / Material

Fixture ColorGold,FrostFixture FinishBrushed

Fixture Material Aluminium, Glass

Canopy ColorGoldDiffuser MaterialGlassGlass ColorFrost