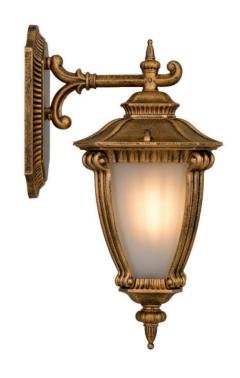

# DELFINO EX-GD 9329501063507

The DELFINO exterior wall lamp emits an appealing glow through its frosted glass. Based on classical Spanish design, the decorative aluminium castings provide that vintage look for your outdoor space. Available in 4 colors.

#### Color / Material

Fixture ColorGold,FrostFixture FinishBrushed

Fixture Material Aluminium, Glass

Canopy ColorGoldDiffuser MaterialGlassGlass ColorFrost