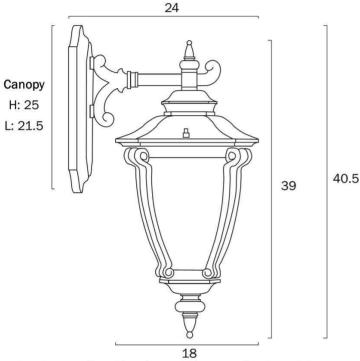

## <u>Size</u>

Fixture Height (cm) 40.5 Fixture Projection (cm) 24.0

## **Image -dimensions**

Note: Dimensions are only a guide and may vary due to manufacturing variations.