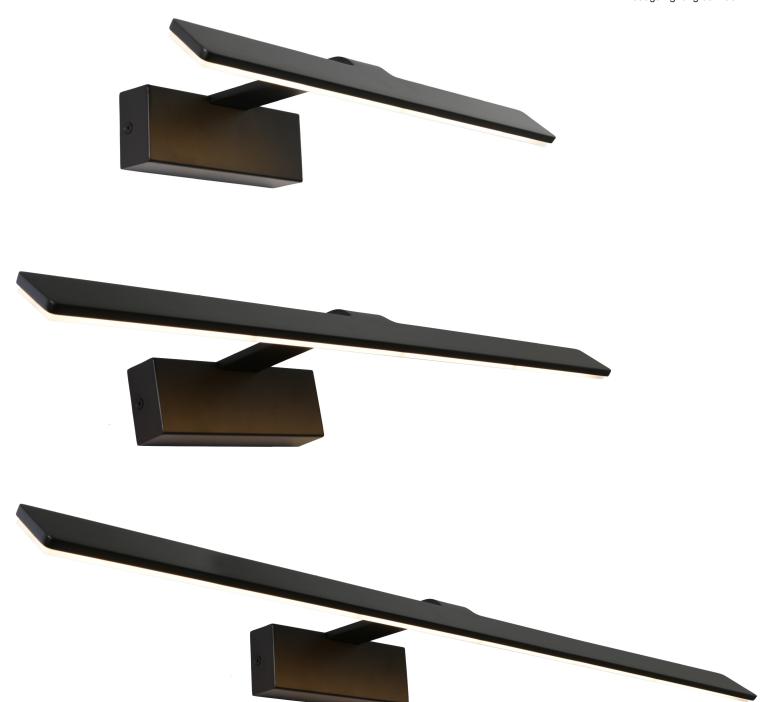

Dex

Recommended dimmer:
Diginet,Clipsal LED,
Dimpala Trader

Black finish | Frost acrylic lens

| Model No Descrip      | tion Light Source                                                                           | Lumens | Dimensions                                                                          |
|-----------------------|---------------------------------------------------------------------------------------------|--------|-------------------------------------------------------------------------------------|
| DEX18WLED BLK 18W LED | Picture Light 72 x 0.2w SMD<br>Picture Light 108 x 0.2w SMD<br>Picture Light 120 x 0.2w SMD | .000=  | L: 365mm H: 55mm P: 200mm<br>L: 530mm H: 55mm P: 200mm<br>L: 835mm H: 55mm P: 200mm |