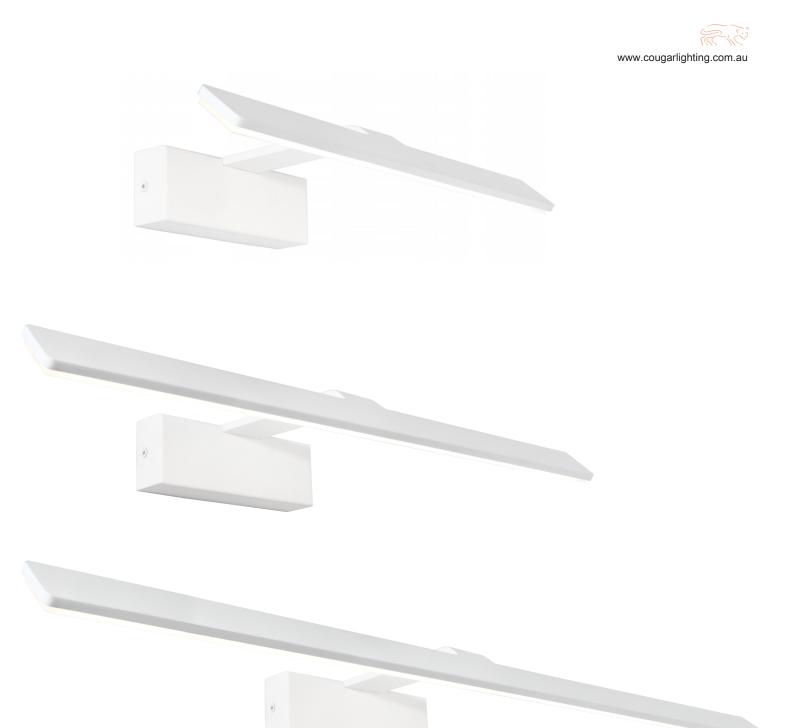

Dex

Recommended dimmer:
Diginet,Clipsal LED,
Dimpala Trader

White finish | Frost acrylic lens

| Model No                    | Description                                 | Light Source                    | Lumens           | Dimensions                                             |
|-----------------------------|---------------------------------------------|---------------------------------|------------------|--------------------------------------------------------|
| DEX12WLED WHT DEX18WLED WHT | 12W LED Picture Light 18W LED Picture Light | 72 x 0.2w SMD<br>108 x 0.2w SMD | 1260Lm<br>1830Lm | L: 365mm H: 55mm P: 200mm<br>L: 530mm H: 55mm P: 200mm |
| DEX20WLED WHT               | 20W LED Picture Light                       | 120 x 0.2w SMD                  | 2220Lm           | L: 835mm H: 55mm P: 200mm                              |