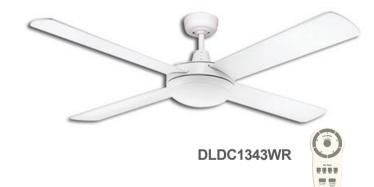

## LIFESTYLE DC

## Lifestyle DC 24w LED CCT

## **FEATURES**

- M Anti-rust die-cast aluminium body
- **#** 3 year in-home warranty
- Includes 5 speed remote control
- Summer/Winter reverse button on the remote
- # Fully reversible for summer & winter
- M Dimmable 24W CCT switchable (3000k, 4000k or 5000k) LED Light
- 3 Stage step dimming LED light module
- (click on/off for dimming function)
- Powerful & efficient 28.5W DC motor
- # Electronically factory balanced blades
- " Sealed solid plywood blades
- **W** Up to 8hr fan timer
- ## 1300mm (52") diameter blades
- # Hangsure angle canopy
- # 12.5° blade pitch