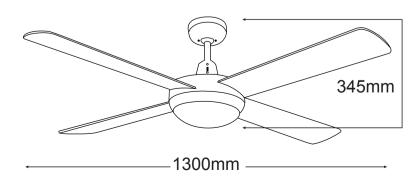

## LIFESTYLE DC



## Lifestyle DC 24w LED CCT















## **FEATURES**

- M Anti-rust die-cast aluminium body
- **#** 3 year in-home warranty
- Includes 5 speed remote control
- Summer/Winter reverse button on the remote
- # Fully reversible for summer & winter
- M Dimmable 24W CCT switchable (3000k, 4000k or 5000k) LED Light
- 3 Stage step dimming LED light module
- (click on/off for dimming function)
- Powerful & efficient 28.5W DC motor
- # Electronically factory balanced blades
- " Sealed solid plywood blades
- **W** Up to 8hr fan timer
- ## 1300mm (52") diameter blades
- # Hangsure angle canopy
- # 12.5° blade pitch









## **DIAGRAMS**





24w dimmable LED