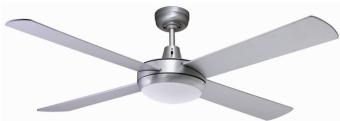

## LIFESTYLE DC

## Lifestyle DC 24w LED CCT

## **FEATURES**

- M Anti-rust die-cast aluminium body
- **#** 3 year in-home warranty
- Includes 5 speed remote control
- Summer/Winter reverse button on the remote
- # Fully reversible for summer & winter
- M Dimmable 24W CCT switchable (3000k, 4000k or 5000k) LED Light
- 3 Stage step dimming LED light module
- (click on/off for dimming function)
- Powerful & efficient 28.5W DC motor
- # Electronically factory balanced blades
- " Sealed solid plywood blades
- **W** Up to 8hr fan timer
- ## 1300mm (52") diameter blades
- # Hangsure angle canopy
- # 12.5° blade pitch