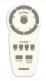

## **FEATURES**

- M Anti-rust die-cast aluminium body
- **#** 3 year in-home warranty
- Includes 5 speed remote control
- Summer/Winter reverse button on the remote
- # Fully reversible for summer & winter
- M Dimmable 24W CCT switchable (3000k, 4000k or 5000k) LED Light
- 3 Stage step dimming LED light module
- (click on/off for dimming function)
- Powerful & efficient 28.5W DC motor
- # Electronically factory balanced blades
- " Sealed solid plywood blades
- **W** Up to 8hr fan timer
- ## 1300mm (52") diameter blades
- # Hangsure angle canopy
- # 12.5° blade pitch