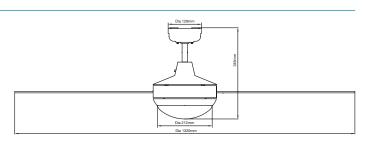

#### **DIMENSIONS**

#### SPECIFICATIONS

| Model name                                       | Lifestyle                                                                                                                                                                                          |  |
|--------------------------------------------------|----------------------------------------------------------------------------------------------------------------------------------------------------------------------------------------------------|--|
| Model numbers fan only                           | DLDC134WR White<br>DLDC134BR Brushed Aluminium                                                                                                                                                     |  |
| Model numbers<br>with 24W tricolour<br>led light | DLDC1343WR White<br>DLDC1343BR Brushed Aluminium                                                                                                                                                   |  |
| Power (wattage)                                  | 28.5W                                                                                                                                                                                              |  |
| Motor                                            | DC                                                                                                                                                                                                 |  |
| Voltage                                          | 220-240V/50Hz                                                                                                                                                                                      |  |
| Blade/fan material                               | Plywood / die cast aluminium                                                                                                                                                                       |  |
| Control                                          | Complete with DC remote control with 5 speed fan setting, including up to 8 hour fan timer, with summer winter reverse function and light off/on (DLDC1343WR & DLDC1343BR only) (battery included) |  |
| Installation location                            | Indoor                                                                                                                                                                                             |  |
| Fan diameter                                     | 1320mm (52")                                                                                                                                                                                       |  |
| Height of fan                                    | 315mm                                                                                                                                                                                              |  |
| Number of blades                                 | 4                                                                                                                                                                                                  |  |
| Blade degree pitch                               | 12.5°                                                                                                                                                                                              |  |
| Summer winter mode                               | Yes                                                                                                                                                                                                |  |
| Hangsure canopy                                  | Up to 15° ceiling rake maximum                                                                                                                                                                     |  |
| Air movement m³/hr                               | 10,200m³/hr                                                                                                                                                                                        |  |
| Light type                                       | LED                                                                                                                                                                                                |  |
| Light wattage                                    | 24W                                                                                                                                                                                                |  |
| Tricolour                                        | 3000K / 4000K / 5000K                                                                                                                                                                              |  |
| CRI                                              | ≥80                                                                                                                                                                                                |  |
| Beam angle                                       | 160°                                                                                                                                                                                               |  |
| Dimmable                                         | 3 stage step dimming function                                                                                                                                                                      |  |
| Rated LED lamp life                              | 35,000 hours                                                                                                                                                                                       |  |
|                                                  |                                                                                                                                                                                                    |  |