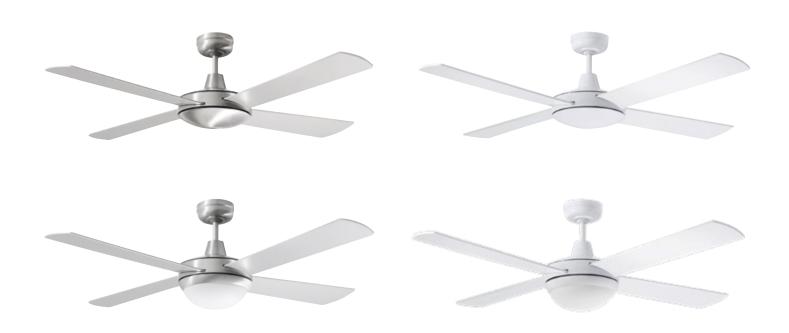

# DC MOTOR 1320MM (52") 4 BLADE CEILING FAN WITH REMOTE CONTROL DLDC134WR/DLDC134BR/DLDC1343WR/DLDC1343BR

\*3 year in-home + additional 3 years on the motor only.

- 1320mm (52") 4 ABS blade DC ceiling fan
- Includes 5 speed DC remote control with up to 8 hour timer and reversible function on handset for summer winter operation
- light off/on function for DLDC1343WR and DLDC1343BR
- Available in White and Brushed Aluminium

#### **AVAILABLE COLOURS**

| Model     | Colour               | Barcode         |
|-----------|----------------------|-----------------|
| DLDC134WR | White                | 9 312375 903598 |
| DLDC134BR | Brushed<br>Aluminium | 9 312375 903628 |

| Model      | Colour               | Barcode         |
|------------|----------------------|-----------------|
| DLDC1343WR | White                | 9 312375 903574 |
| DLDC1343BR | Brushed<br>Aluminium | 9 312375 903581 |