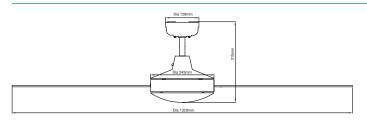

#### **DIMENSIONS**

#### SPECIFICATIONS

| Model name                                       | Lifestyle                                                                                                                                                                                          |  |
|--------------------------------------------------|----------------------------------------------------------------------------------------------------------------------------------------------------------------------------------------------------|--|
| Model numbers fan only                           | DLDC134WR White<br>DLDC134BR Brushed Aluminium                                                                                                                                                     |  |
| Model numbers<br>with 24W tricolour<br>led light | DLDC1343WR White<br>DLDC1343BR Brushed Aluminium                                                                                                                                                   |  |
| Power (wattage)                                  | 28.5W                                                                                                                                                                                              |  |
| Motor                                            | DC                                                                                                                                                                                                 |  |
| Voltage                                          | 220-240V/50Hz                                                                                                                                                                                      |  |
| Blade/fan material                               | Plywood / die cast aluminium                                                                                                                                                                       |  |
| Control                                          | Complete with DC remote control with 5 speed fan setting, including up to 8 hour fan timer, with summer winter reverse function and light off/on (DLDC1343WR & DLDC1343BR only) (battery included) |  |
| Installation location                            | Indoor                                                                                                                                                                                             |  |
| Fan diameter                                     | 1320mm (52")                                                                                                                                                                                       |  |
| Height of fan                                    | 315mm                                                                                                                                                                                              |  |
| Number of blades                                 | 4                                                                                                                                                                                                  |  |
| Blade degree pitch                               | 12.5°                                                                                                                                                                                              |  |
| Summer winter mode                               | Yes                                                                                                                                                                                                |  |
| Hangsure canopy                                  | Up to 15° ceiling rake maximum                                                                                                                                                                     |  |
| Air movement m³/hr                               | 10,200m³/hr                                                                                                                                                                                        |  |
| Light type                                       | LED                                                                                                                                                                                                |  |
| Light wattage                                    | 24W                                                                                                                                                                                                |  |
| Tricolour                                        | 3000K / 4000K / 5000K                                                                                                                                                                              |  |
| CRI                                              | ≥80                                                                                                                                                                                                |  |
| Beam angle                                       | 160°                                                                                                                                                                                               |  |
| Dimmable                                         | 3 stage step dimming function                                                                                                                                                                      |  |
| Rated LED lamp life                              | 35,000 hours                                                                                                                                                                                       |  |
|                                                  |                                                                                                                                                                                                    |  |