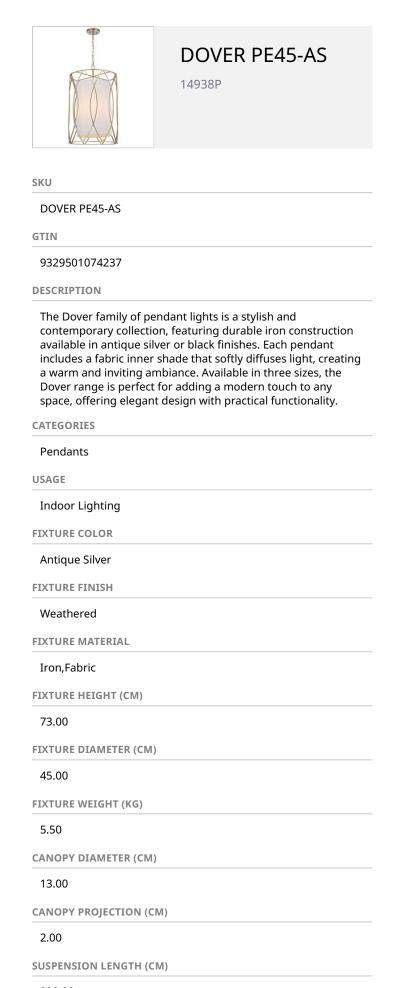

## **Telbix.**



HEIGHT ADJUSTABLE?

Yes

TOTAL WATTAGE (MAX)

100

WATTAGE

25

**GLOBE TYPE** 

E14

**GLOBE / LIGHT SOURCE QTY** 

4

**GLOBE / LIGHT SOURCE INCLUDED** 

## No

**ELECTRICAL PROTECTION** 

CLASS I - HIGH VOLTAGE, EARTH REQUIRED

IP RATING

## IP20

APPROVALS

RCM

CARE INSTRUCTIONS

Do not use strong liquid cleaners,Wipe clean with a dry cloth

**REPLACEMENT WARRANTY** 

\*3 Years

BOX WEIGHT (KG)

1006.00

BOX LENGTH (CM)

50.00

BOX WIDTH (CM)

50.00

BOX HEIGHT (CM)

73.00

**MASTER CARTON LENGTH (CM)** 

0.00

MASTER CARTON WIDTH (CM)

0.00

**MASTER CARTON HEIGHT (CM)** 

0.00

200.00

## Telbıx.

MASTER CARTON WEIGHT (KG)

0.00