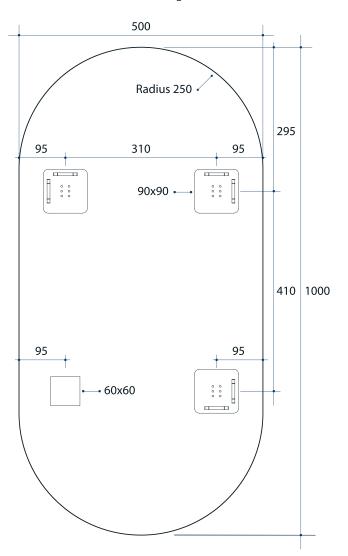

## **Ablaze Pill Shape Mirror**

Note: All dimensions are in millimetres (mm)

| Stock Code                                                                                                                                                                                                                                                                                                                                                                                                                                                                                                                                                                                                                                                                                                                                                                                                                                                                                                                                                                                                                                                                                                                                                                                                                                                                                                                                                                                                                                                                                                                                                                                                                                                                                                                                                                                                                                                                                                                                                                                                                                                                                                                     | Size (mm) W x H x D         | Shape         | Edge                          |
|--------------------------------------------------------------------------------------------------------------------------------------------------------------------------------------------------------------------------------------------------------------------------------------------------------------------------------------------------------------------------------------------------------------------------------------------------------------------------------------------------------------------------------------------------------------------------------------------------------------------------------------------------------------------------------------------------------------------------------------------------------------------------------------------------------------------------------------------------------------------------------------------------------------------------------------------------------------------------------------------------------------------------------------------------------------------------------------------------------------------------------------------------------------------------------------------------------------------------------------------------------------------------------------------------------------------------------------------------------------------------------------------------------------------------------------------------------------------------------------------------------------------------------------------------------------------------------------------------------------------------------------------------------------------------------------------------------------------------------------------------------------------------------------------------------------------------------------------------------------------------------------------------------------------------------------------------------------------------------------------------------------------------------------------------------------------------------------------------------------------------------|-----------------------------|---------------|-------------------------------|
| DP5010HN                                                                                                                                                                                                                                                                                                                                                                                                                                                                                                                                                                                                                                                                                                                                                                                                                                                                                                                                                                                                                                                                                                                                                                                                                                                                                                                                                                                                                                                                                                                                                                                                                                                                                                                                                                                                                                                                                                                                                                                                                                                                                                                       | 500 W x 1000 H              | Pill          | Polished Pencil Edge          |
| THICK MIRROR  SMETT BACK  SMETT BACK  SMETT BACK  THICK MIRROR  SMETT BACK  THICK MIRROR  THICK MIRR | SKING FILM SPER-FREE MIRROR | NEARS WARRAND | SY INSTALL OR LANDSCAPE MOLES |

**Please note:** Bracket location may vary +/- 5mm. do not pre-drill holes for mounts before confirming exact locations on your mirror. Do not use or measure from drawings.

Mirrors will need to be installed in accordance with the Installation Guide. Ablaze does not take responsibility for incorrect installation of these mirrors.