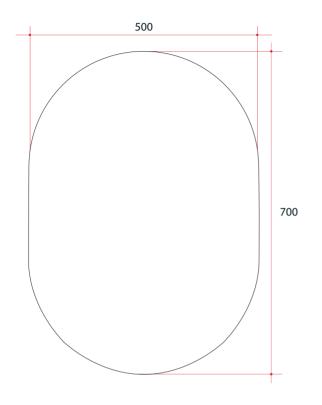

## **Ablaze Duke Frameless Mirror**

Pill Polished Edge Mirror

Note: All dimensions are in millimetres (mm)

| Stock Code | Mirror Size (mm) | Shape | Edge          |
|------------|------------------|-------|---------------|
| DP5070GT   | 500 x 700 x 5    | Pill  | Polished Edge |