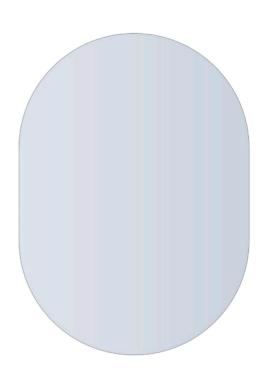

## **Ablaze Duke Frameless Mirror**

Pill Polished Edge Mirror

Note: All dimensions are in millimetres (mm)

| Stock Code | Mirror Size (mm) | Shape | Edge          |
|------------|------------------|-------|---------------|
| DP5070GTD  | 500 x 700 x 5    | Pill  | Polished Edge |

Portrait or landscape mounting

Safety backing film

Copper-free mirror

Two years warranty

Glue-to-wall

5mm thick mirror

Includes demister

**PLEASE NOTE:** This product includes a mirror and Thermomirror demister. These are supplied as separate parts and the demister will need to be adhered to the back of the mirror prior to installation of the mirror. For details on the demister, please see next page.