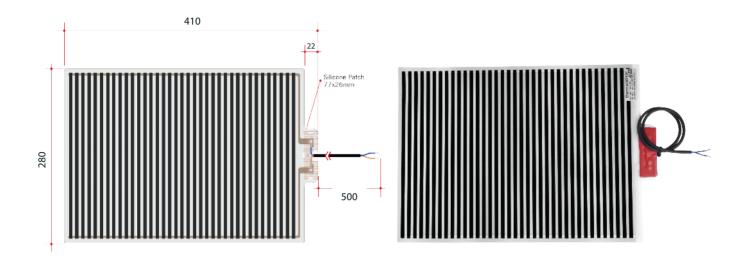

## **Thermomirror Mirror Demister**

Ultra-thin Demister Pad for use on Bathroom Mirrors

Note: All dimensions are in millimetres (mm)

| Stock Code           | Size (mm)           |                           | Heat Output (W)                                                          | Voltage - Frequency  |
|----------------------|---------------------|---------------------------|--------------------------------------------------------------------------|----------------------|
| TM2841               | 280 x 410           |                           | 24                                                                       | 220 - 240V 50Hz      |
| (10)                 | (240V)              | (IP64)                    | $ \begin{pmatrix} \downarrow \\ \hline 0.6MM \\ \uparrow \end{pmatrix} $ | <u>↓</u> 5.5MM ↑     |
| Ten year<br>warranty | Hardwiring only     | Safe for use in bathrooms | Heating pad thickness                                                    | Connection thickness |
|                      |                     |                           | ••••                                                                     |                      |
| 35-40°C              |                     | < 500MM →                 |                                                                          | MADE //              |
| Max temperature      | Fully self-adhesive | Wiring lead               | Double insulated                                                         | Made in Europe       |