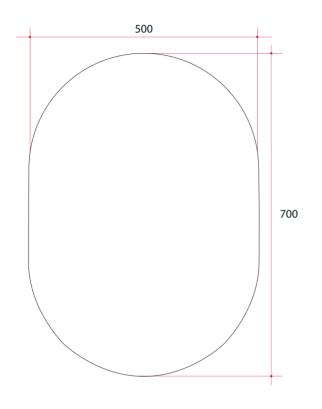

## **Ablaze Duke Frameless Mirror**

Pill Polished Edge Mirror

Note: All dimensions are in millimetres (mm)

| Stock Code | Mirror Size (mm) | Shape | Edge          |
|------------|------------------|-------|---------------|
| DP5070GTD  | 500 x 700 x 5    | Pill  | Polished Edge |