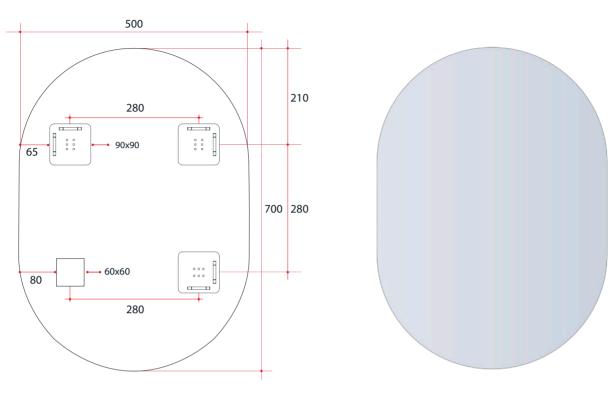

## **Ablaze Duke Frameless Mirror**

Pill Polished Edge Mirror

Note: All dimensions are in millimetres (mm)

The depth of the mirror is 5mm, the space between the back of the mirror and the wall due to the hangers is 9mm making the total depth 14mm.

| Stock Code | Mirror Size (mm) | Shape | Edge          |
|------------|------------------|-------|---------------|
| DP5070HN   | 500 x 700 x 14   | Pill  | Polished Edge |

Portrait or landscape mounting