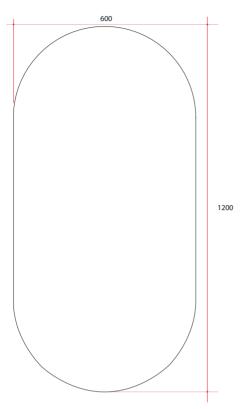

## **Ablaze Duke Frameless Mirror**

Pill Polished Edge Mirror

Note: All dimensions are in millimetres (mm)

| Stock Code                     |                        | rror Size (mm)        | Shape                 |              | Edge                |  |
|--------------------------------|------------------------|-----------------------|-----------------------|--------------|---------------------|--|
| DP6012GT                       | 60                     | 00 x 1200 x 5         | Pill Poli             |              | shed Edge           |  |
|                                |                        |                       | 2                     |              |                     |  |
| Portrait or landscape mounting | Safety<br>backing film | Copper-free<br>mirror | Two years<br>warranty | Glue-to-wall | 5mm thick<br>mirror |  |