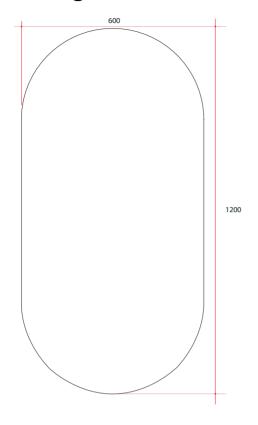

## **Ablaze Duke Frameless Mirror**

Pill Polished Edge Mirror with Demister

Note: All dimensions are in millimetres (mm)

| Stock Code | Mirror Size (mm) | Shape | Edge          |
|------------|------------------|-------|---------------|
| DP6012GTD  | 600 x 1200 x 5   | Pill  | Polished Edge |