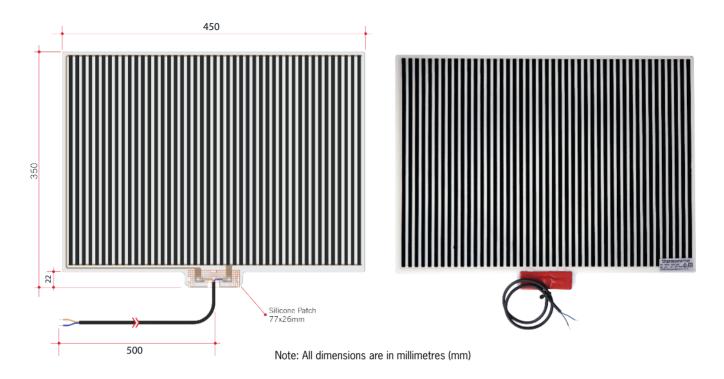

## **Thermomirror Mirror Demister**

Ultra-thin Demister Pad for use on Bathroom Mirrors

| Stock Code      | Size (mm)               |                   | Heat Output (W)         | Voltage - Frequency |
|-----------------|-------------------------|-------------------|-------------------------|---------------------|
| TM3545          | 350 x 450               |                   | 38                      | 220 - 240V 50Hz     |
| 10 Ten year     | 240V<br>Hardwiring only | IP64 Safe for use | U 0.6MM ↑ ↑ Heating pad | 5.5MM  Connection   |
| warranty        | ,                       | in bathrooms      | thickness               | thickness           |
| 35-40°C         |                         | <u>√ 500MM</u> →  |                         | MADE IV             |
| Max temperature | Fully self-adhesive     | Wiring lead       | Double insulated        | Made in Europe      |