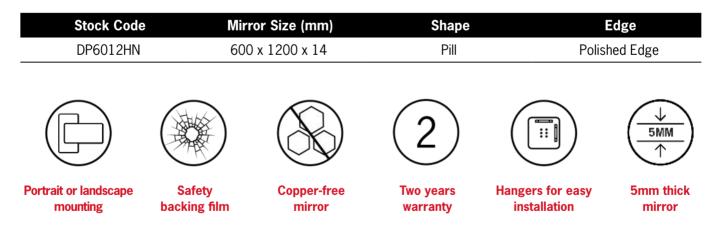

## **Ablaze Duke Frameless Mirror**

Pill Polished Edge Mirror

Note: All dimensions are in millimetres (mm)

The depth of the mirror is 5mm, the space between the back of the mirror and the wall due to the hangers is 9mm making the total depth 14mm.