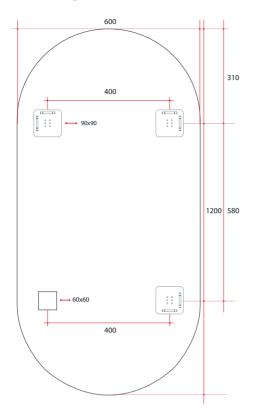

## **Ablaze Duke Frameless Mirror**

Pill Polished Edge Mirror

Note: All dimensions are in millimetres (mm)

The depth of the mirror is 5mm, the space between the back of the mirror and the wall due to the hangers is 9mm making the total depth 14mm.