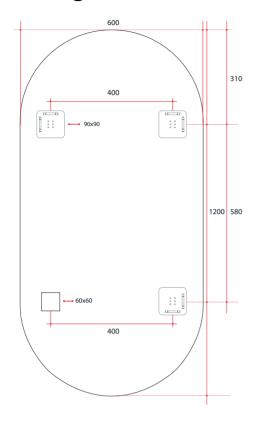

## **Ablaze Duke Frameless Mirror**

Pill Polished Edge Mirror with Demister

Note: All dimensions are in millimetres (mm)

The depth of the mirror is 5mm, the space between the back of the mirror and the wall due to the hangers is 9mm making the total depth 14mm.

| Stock Code | Mirror Size (mm) | Shape | Edge          |
|------------|------------------|-------|---------------|
| DP6012HND  | 600 x 1200 x 14  | Pill  | Polished Edge |

Safety backing film

Copper-free mirror